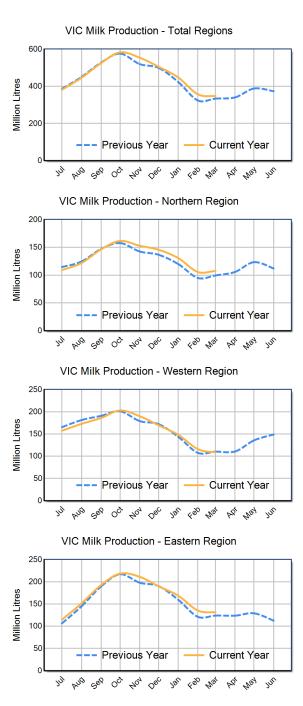

## 23/24 by Region (Million Litres)

|               |     | Eastern      |         | Northern |         |         | Western |         |         | Victoria |         |          |       |
|---------------|-----|--------------|---------|----------|---------|---------|---------|---------|---------|----------|---------|----------|-------|
|               |     | 22/23        | 23/24   | Var %    | 22/23   | 23/24   | Var %   | 22/23   | 23/24   | Var %    | 22/23   | 23/24    | Var % |
| July          |     | 106.4        | 114.8   | 7.9%     | 114.6   | 109.1   | -4.7%   | 165.4   | 157.4   | -4.8%    | 386.4   | 381.3    | -1.3% |
|               | YTD | 106.4        | 114.8   | 7.9%     | 114.6   | 109.1   | -4.7%   | 165.4   | 157.4   | -4.8%    | 386.4   | 381.3    | -1.3% |
| August        |     | 144.8        | 151.3   | 4.5%     | 124.4   | 121.8   | -2.1%   | 181.4   | 172.8   | -4.7%    | 450.6   | 445.9    | -1.0% |
|               | YTD | 251.3        | 266.1   | 5.9%     | 239.0   | 230.9   | -3.4%   | 346.7   | 330.2   | -4.8%    | 837.0   | 827.3    | -1.2% |
| Septembe<br>r |     | 189.7        | 192.6   | 1.6%     | 147.2   | 146.4   | -0.5%   | 190.9   | 186.1   | -2.5%    | 527.7   | 525.1    | -0.5% |
|               | YTD | 441.0        | 458.8   | 4.0%     | 386.2   | 377.3   | -2.3%   | 537.6   | 516.3   | -4.0%    | 1,364.7 | 1,352.4  | -0.9% |
| October       |     | 216.8        | 218.4   | 0.7%     | 157.7   | 161.5   | 2.4%    | 201.2   | 203.0   | 0.9%     | 575.7   | 582.9    | 1.2%  |
|               | YTD | 657.8        | 677.2   | 2.9%     | 543.8   | 538.8   | -0.9%   | 738.8   | 719.3   | -2.6%    | 1,940.4 | 1,935.3  | -0.3% |
| November      |     | 197.8        | 211.1   | 6.7%     | 142.5   | 152.8   | 7.2%    | 179.0   | 189.9   | 6.1%     | 519.3   | 553.9    | 6.6%  |
| November      | YTD | <i>855.6</i> | 888.3   | 3.8%     | 686.3   | 691.6   | 0.8%    | 917.8   | 909.2   | -0.9%    | 2,459.8 | 2,489.2  | 1.2%  |
| December      |     | 190.2        | 189.7   | -0.3%    | 136.6   | 145.6   | 6.6%    | 172.2   | 169.5   | -1.6%    | 499.0   | 504.8    | 1.2%  |
|               | YTD | 1,045.8      | 1,078.0 | 3.1%     | 822.9   | 837.2   | 1.7%    | 1,090.0 | 1,078.7 | -1.0%    | 2,958.8 | 2,993.9  | 1.2%  |
| January       |     | 159.6        | 168.6   | 5.7%     | 120.0   | 130.6   | 8.9%    | 143.7   | 148.2   | 3.1%     | 423.3   | 447.4    | 5.7%  |
|               | YTD | 1,205.4      | 1,246.6 | 3.4%     | 942.9   | 967.8   | 2.6%    | 1,233.7 | 1,226.9 | -0.6%    | 3,382.0 | 3,441.4  | 1.8%  |
|               |     | 121.2        | 135.4   | 11.7%    | 94.9    | 105.5   | 11.2%   | 107.6   | 116.0   | 7.8%     | 323.7   | 356.9    | 10.3% |
| February      | YTD | 1,326.6      | 1,382.0 | 4.2%     | 1,037.8 | 1,073.4 | 3.4%    | 1,341.4 | 1,342.9 | 0.1%     | 3,705.7 | 3,798.3  | 2.5%  |
| March         |     | 124.0        | 131.3   | 5.9%     | 99.4    | 107.3   | 7.9%    | 110.3   | 109.0   | -1.2%    | 333.8   | 347.6    | 4.2%  |
|               | YTD | 1,450.6      | 1,513.3 | 4.3%     | 1,137.2 | 1,180.7 | 3.8%    | 1,451.7 | 1,451.9 | 0.0%     | 4,039.5 | 4, 145.9 | 2.6%  |
| April         |     | 123.7        |         |          | 105.7   |         |         | 110.6   |         |          | 340.1   |          |       |
|               | YTD | 1,574.3      |         |          | 1,242.9 |         |         | 1,562.3 |         |          | 4,379.5 |          |       |
| May           |     | 129.1        |         |          | 123.4   |         |         | 135.7   |         |          | 388.2   |          |       |
|               | YTD | 1,703.4      |         |          | 1,366.3 |         |         | 1,698.0 |         |          | 4,767.7 |          |       |
| June          |     | 112.6        |         |          | 111.9   |         |         | 148.8   |         |          | 373.3   |          |       |
|               | YTD | 1,816.0      |         |          | 1,478.2 |         |         | 1,846.9 |         |          | 5,141.0 |          |       |
| Total         |     | 1,816.0      |         |          | 1,478.2 |         | _       | 1,846.9 |         |          | 5,141.0 | _        |       |

## Milk production report (Litres '000s) Victoria

|              |              | Eastern         | Northern  | Western   | VIC       |  |
|--------------|--------------|-----------------|-----------|-----------|-----------|--|
| Month        | March-22     | 133,143 107,878 |           | 113,202   | 354,223   |  |
|              | March-23     | 123,998         | 99,423    | 110,330   | 333,750   |  |
|              | March-24     | 131,345         | 107,317   | 108,976   | 347,638   |  |
|              | % change     | 5.9%            | 7.9%      | -1.2%     | 4.2%      |  |
| Region Share | March-23     | 37.2%           | 29.8%     | 33.1%     | 100.0%    |  |
|              | March-24     | 37.8%           | 30.9%     | 31.3%     | 100.0%    |  |
|              |              | Eastern         | Northern  | Western   | VIC       |  |
| Year To Date | 2021/2022    | 1,577,577       | 1,230,567 | 1,537,860 | 4,346,005 |  |
|              | 2022/2023    | 1,450,601       | 1,137,180 | 1,451,698 | 4,039,479 |  |
|              | 2023/2024    | 1,513,337       | 1,180,668 | 1,451,911 | 4,145,916 |  |
|              | % change     | 4.3%            | 3.8%      | 0.0%      | 2.6%      |  |
| Region Share | 2022/2023    | 35.9%           | 28.2%     | 35.9%     | 100.0%    |  |
|              | 2023/2024    | 36.5%           | 28.5%     | 35.0%     | 100.0%    |  |
|              |              | Eastern         | Northern  | Western   | VIC       |  |
| Total        | 2022/2023    | 1,815,995       | 1,478,179 | 1,846,866 | 5,141,041 |  |
|              | Region Share | 35.3%           | 28.8%     | 35.9%     | 100.0%    |  |