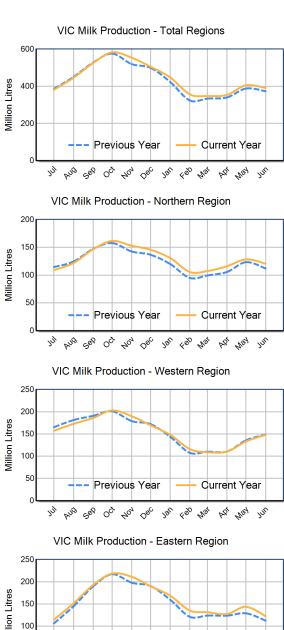

## 23/24 by Region (Million Litres)

|               |     |              | Eastern |       |         | Northern |       |         | Western      |       |         | Victoria |       |
|---------------|-----|--------------|---------|-------|---------|----------|-------|---------|--------------|-------|---------|----------|-------|
|               | •   | 22/23        | 23/24   | Var % | 22/23   | 23/24    | Var % | 22/23   | 23/24        | Var % | 22/23   | 23/24    | Var % |
| July          |     | 106.4        | 114.8   | 7.9%  | 114.6   | 109.1    | -4.7% | 165.4   | 157.4        | -4.8% | 386.4   | 381.3    | -1.3% |
|               | YTD | 106.4        | 114.8   | 7.9%  | 114.6   | 109.1    | -4.7% | 165.4   | 157.4        | -4.8% | 386.4   | 381.3    | -1.3% |
| August        |     | 144.8        | 151.3   | 4.5%  | 124.4   | 121.8    | -2.1% | 181.4   | 172.8        | -4.7% | 450.6   | 445.9    | -1.0% |
|               | YTD | 251.3        | 266.1   | 5.9%  | 239.0   | 230.9    | -3.4% | 346.7   | 330.2        | -4.8% | 837.0   | 827.3    | -1.2% |
| Septembe<br>r |     | 189.7        | 192.6   | 1.6%  | 147.2   | 146.4    | -0.5% | 190.9   | 186.1        | -2.5% | 527.7   | 525.1    | -0.5% |
|               | YTD | 441.0        | 458.8   | 4.0%  | 386.2   | 377.3    | -2.3% | 537.6   | <i>516.3</i> | -4.0% | 1,364.7 | 1,352.4  | -0.9% |
| October       |     | 216.8        | 218.4   | 0.7%  | 157.7   | 161.5    | 2.4%  | 201.2   | 203.0        | 0.9%  | 575.7   | 582.9    | 1.2%  |
|               | YTD | 657.8        | 677.2   | 2.9%  | 543.8   | 538.8    | -0.9% | 738.8   | 719.3        | -2.6% | 1,940.4 | 1,935.3  | -0.3% |
| Name          |     | 197.8        | 211.1   | 6.7%  | 142.5   | 152.8    | 7.2%  | 179.0   | 189.9        | 6.1%  | 519.3   | 553.9    | 6.6%  |
| November      | YTD | <i>855.6</i> | 888.3   | 3.8%  | 686.3   | 691.6    | 0.8%  | 917.8   | 909.2        | -0.9% | 2,459.8 | 2,489.2  | 1.2%  |
| December      |     | 190.2        | 189.7   | -0.3% | 136.6   | 145.6    | 6.6%  | 172.2   | 169.5        | -1.6% | 499.0   | 504.8    | 1.2%  |
|               | YTD | 1,045.8      | 1,078.0 | 3.1%  | 822.9   | 837.2    | 1.7%  | 1,090.0 | 1,078.7      | -1.0% | 2,958.8 | 2,994.0  | 1.2%  |
| January       |     | 159.6        | 168.6   | 5.7%  | 120.0   | 130.6    | 8.9%  | 143.7   | 148.2        | 3.1%  | 423.3   | 447.4    | 5.7%  |
|               | YTD | 1,205.4      | 1,246.7 | 3.4%  | 942.9   | 967.8    | 2.6%  | 1,233.7 | 1,226.9      | -0.6% | 3,382.0 | 3,441.4  | 1.8%  |
| February      |     | 121.2        | 135.4   | 11.7% | 94.9    | 105.5    | 11.2% | 107.6   | 116.0        | 7.8%  | 323.7   | 356.9    | 10.3% |
|               | YTD | 1,326.6      | 1,382.0 | 4.2%  | 1,037.8 | 1,073.4  | 3.4%  | 1,341.4 | 1,342.9      | 0.1%  | 3,705.7 | 3,798.3  | 2.5%  |
| March         |     | 124.0        | 131.3   | 5.9%  | 99.4    | 107.3    | 7.9%  | 110.3   | 109.0        | -1.2% | 333.8   | 347.6    | 4.2%  |
|               | YTD | 1,450.6      | 1,513.3 | 4.3%  | 1,137.2 | 1,180.7  | 3.8%  | 1,451.7 | 1,451.9      | 0.0%  | 4,039.5 | 4, 145.9 | 2.6%  |
| April         |     | 123.7        | 127.4   | 3.0%  | 105.7   | 115.9    | 9.6%  | 110.6   | 110.5        | -0.1% | 340.1   | 353.8    | 4.0%  |
|               | YTD | 1,574.3      | 1,640.7 | 4.2%  | 1,242.9 | 1,296.6  | 4.3%  | 1,562.3 | 1,562.4      | 0.0%  | 4,379.5 | 4,499.7  | 2.7%  |
| May           |     | 129.1        | 143.7   | 11.3% | 123.4   | 128.4    | 4.1%  | 135.7   | 133.3        | -1.7% | 388.2   | 405.4    | 4.4%  |
|               | YTD | 1,703.4      | 1,784.4 | 4.8%  | 1,366.3 | 1,424.9  | 4.3%  | 1,698.0 | 1,695.8      | -0.1% | 4,767.7 | 4,905.1  | 2.9%  |
| luno          |     | 112.6        | 122.7   | 9.0%  | 111.9   | 120.6    | 7.8%  | 148.8   | 148.0        | -0.6% | 373.3   | 391.2    | 4.8%  |
| June          | YTD | 1,816.0      | 1,907.1 | 5.0%  | 1,478.2 | 1,545.5  | 4.6%  | 1,846.9 | 1,843.7      | -0.2% | 5,141.0 | 5,296.4  | 3.0%  |
| Total         |     | 1,816.0      | 1,907.1 |       | 1,478.2 | 1,545.5  |       | 1,846.9 | 1,843.7      |       | 5,141.0 | 5,296.4  |       |

-- Previous Year Current Year

Please note: These reports contain data based on a combination of voluntary direct reporting from processors, and data sourced from government agencies. Retrospective adjustments are possible if new or revised data is received.