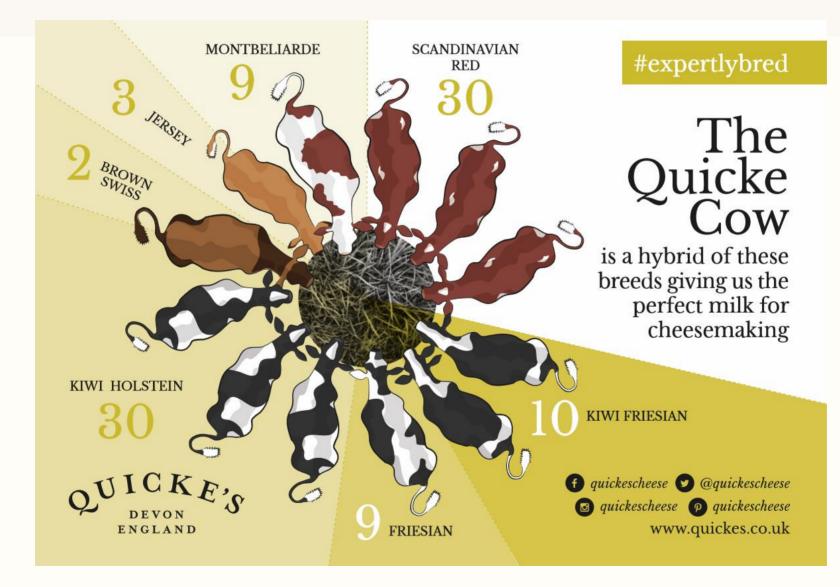

#### World-class cheese *requires* world-class milk

#expertlybred

ERČLĀRI

WALK EASILY TO PADDOCKS

MORE COMPLETE FATAND PROTEIN CHAINS FOR RICHER MILK FLAVOURS

### The Quicke's cows

NEWTON ST CYRES W.I CHEEDE MAKING GROUP HOME PARM. MEHEWITT MEBERRY MEHALSE MEBEDELL MICS PARKER MEPRUST ME HOPPING 1930 MEPAEKHAN. MICS COMMING (INSTRUCTRESS)