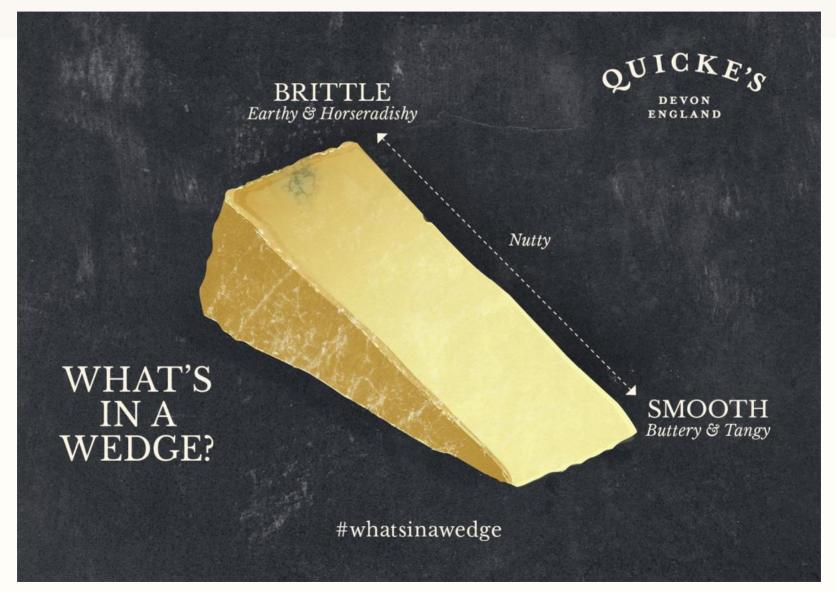

### What's in a wedge?

\* Flavour wheel inspired by Mary Ann Drake's ched dar cheese lextcon