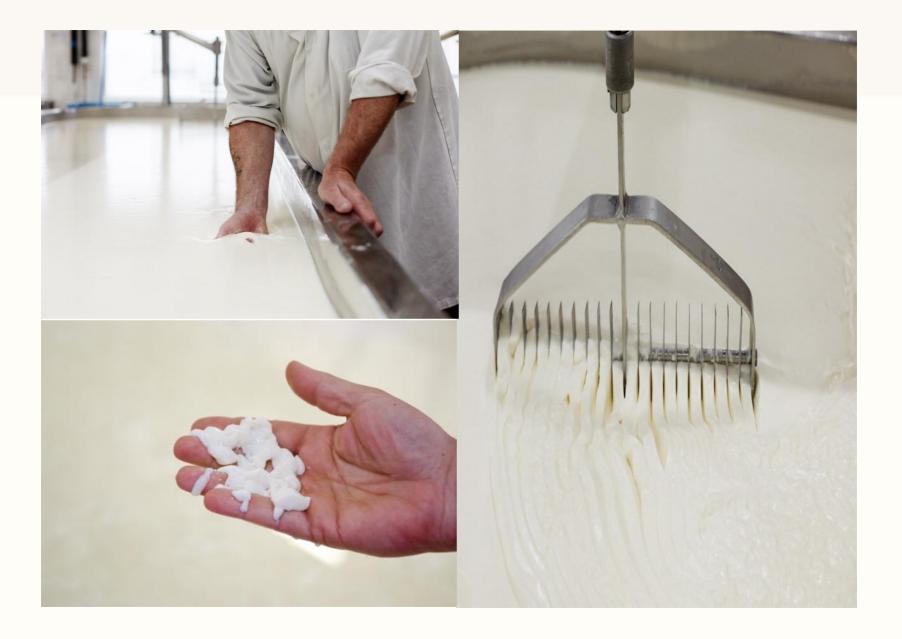

#### Heritage starters

### Heritage Starter Cultures

(n) Bacteria obtained from milk's natural microorganisms, used to naturally sour milk and assist in the coagulation of milk protein; Originate from strains of bacteria wild collected from the best UK dairies of the 1960s and 1970s to produce subtle, complex flavours.