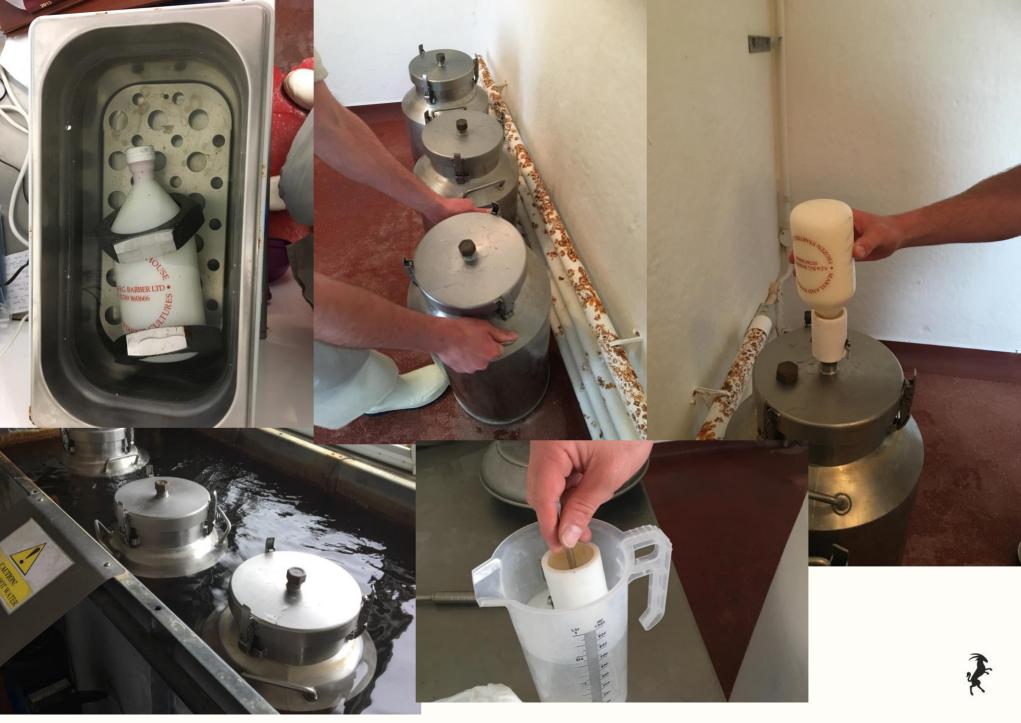

#### Heritage starters

### Heritage Starter Cultures

(n) Bacteria obtained from milk's natural microorganisms, used to naturally sour milk and assist in the coagulation of milk protein; Originate from strains of bacteria wild collected from the best UK dairies of the 1960s and 1970s to produce subtle, complex flavours.

## Heritage starter cultures #heritagestarters with a high microbial diversity → Spectrum of complex flavours

X