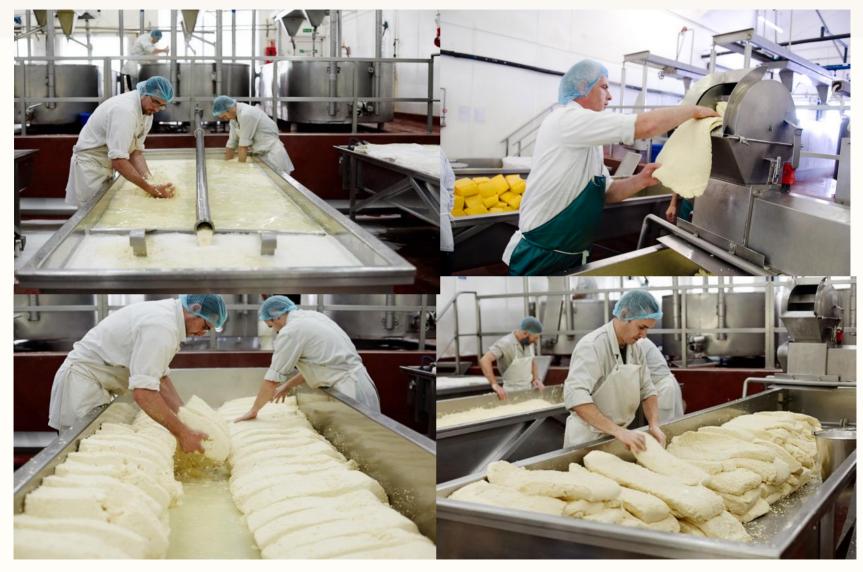

D PROTEIN CHAINS FOR RICHER MILK FLAVOURS

### The Quicke's cows





NEWTON ST CYRES W.I CHEEDE MAKING GROUP HOME PARM. MEHEWITT MEBERRY MEHALSE MEBEDELL MICS PARKER MEPRUST ME HOPPING 1930 MEPAEKHAN. MICS COMMING (INSTRUCTRESS)



#### Heritage starters

### Heritage Starter Cultures

(n) Bacteria obtained from milk's natural microorganisms, used to naturally sour milk and assist in the coagulation of milk protein; Originate from strains of bacteria wild collected from the best UK dairies of the 1960s and 1970s to produce subtle, complex flavours.

#### #heritagestarters



f quickescheese 💟 @quickescheese

www.quickes.co.uk

OUICKE' DEVON ENGLAND

## Heritage starter cultures #heritagestarters with a high microbial diversity → Spectrum of complex flavours







X

### Hand Cheddaring





#### WELLBEING FROM THE SEA

Cornish Sea Salt is harvested from the purest shores of such a special geological location that it retains more than 60 natural minerals that cling on to the sodium chloride and stay there.

For the wellbeing of nerves and cells, to muscles and even influencing sleep and anxiety, these minerals are hugely beneficial to human health.

NOW MADE WITH SEA MINERALS

A www.quickes.co.uk

#whatsinawedge

🖸 quickescheese 🎐 quickescheese

POTASSIUM





MAGNESIUM

CALCIUM



### Clothbound



### Maturing





### **Cheese mite**





### Making the grade





### What's in a wedge?





\* Flavour wheel inspired by Mary Ann Drake's ched dar cheese lextcon





## THANKS FOR YOUR ATTENTION

### **QUESTIONS**??

**Mary Quicke** 



@quickescheese

quickescheese



qu