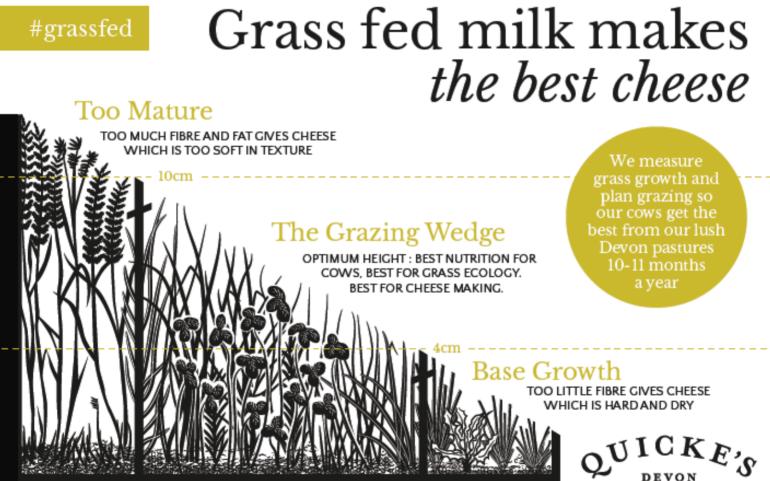

#### World-class milk

**FEACA SCA grisud** 

#grassfed

# Superior milk for superior cheese

Outstanding complexity of flavours

Seasonal variations in colours and grassy aromas

2 x Conjugated Linoleic Acid (CLA)\*

Perfect balance of essential fatty acids Omega 3: Omega 6

Rich in betacarotene, vitamins A, D and E

f quickescheese 🕑 @quickescheese 2 quickescheese 💿 quickescheese www.quickes.co.uk QUICKE'S

#### World-class cheese *requires* world-class milk

#expertlybred

ERČLĀRI

WALK EASILY TO PADDOCKS

MORE COMPLETE FATAND PROTEIN CHAINS FOR RICHER MILK FLAVOURS