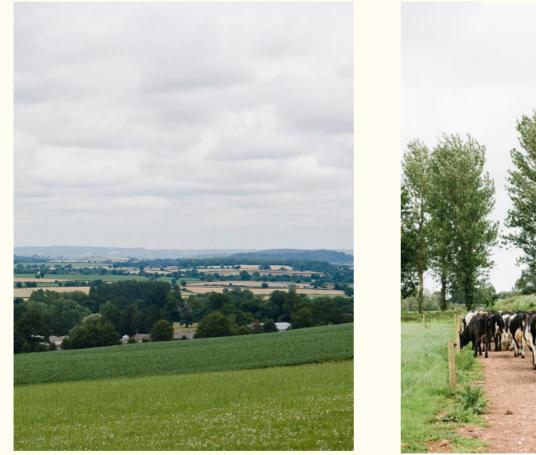

#### It all starts with the land...

DEVON ENGLAND

#### World-class milk

**FEACA SCA grisud** 

#grassfed

# Superior milk for superior cheese

Outstanding complexity of flavours

Seasonal variations in colours and grassy aromas

2 x Conjugated Linoleic Acid (CLA)\*

Perfect balance of essential fatty acids Omega 3: Omega 6