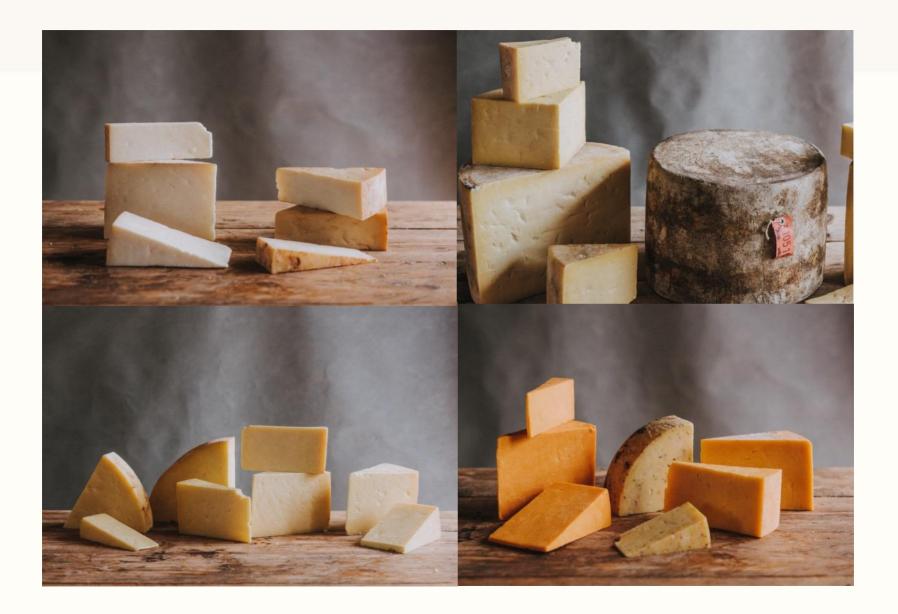

eritagestarters with a high microbial diversity → Spectrum of complex flavours







X

### Hand Cheddaring





#### WELLBEING FROM THE SEA

Cornish Sea Salt is harvested from the purest shores of such a special geological location that it retains more than 60 natural minerals that cling on to the sodium chloride and stay there.

For the wellbeing of nerves and cells, to muscles and even influencing sleep and anxiety, these minerals are hugely beneficial to human health.

NOW MADE WITH SEA MINERALS

A www.quickes.co.uk

#whatsinawedge

🖸 quickescheese 🎐 quickescheese

POTASSIUM





MAGNESIUM

CALCIUM



### Clothbound



### Maturing





### **Cheese mite**





### Making the grade





### What's in a wedge?





\* Flavour wheel inspired by Mary Ann Drake's ched dar cheese lextcon





## THANKS FOR YOUR ATTENTION

### **QUESTIONS**??

**Mary Quicke** 



@quickescheese

quickescheese



quickescheese