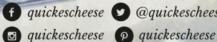

#### Heritage starters

### Heritage Starter Cultures

(n) Bacteria obtained from milk's natural microorganisms, used to naturally sour milk and assist in the coagulation of milk protein; Originate from strains of bacteria wild collected from the best UK dairies of the 1960s and 1970s to produce subtle, complex flavours.

## Heritage starter cultures #heritagestarters with a high microbial diversity → Spectrum of complex flavours

X