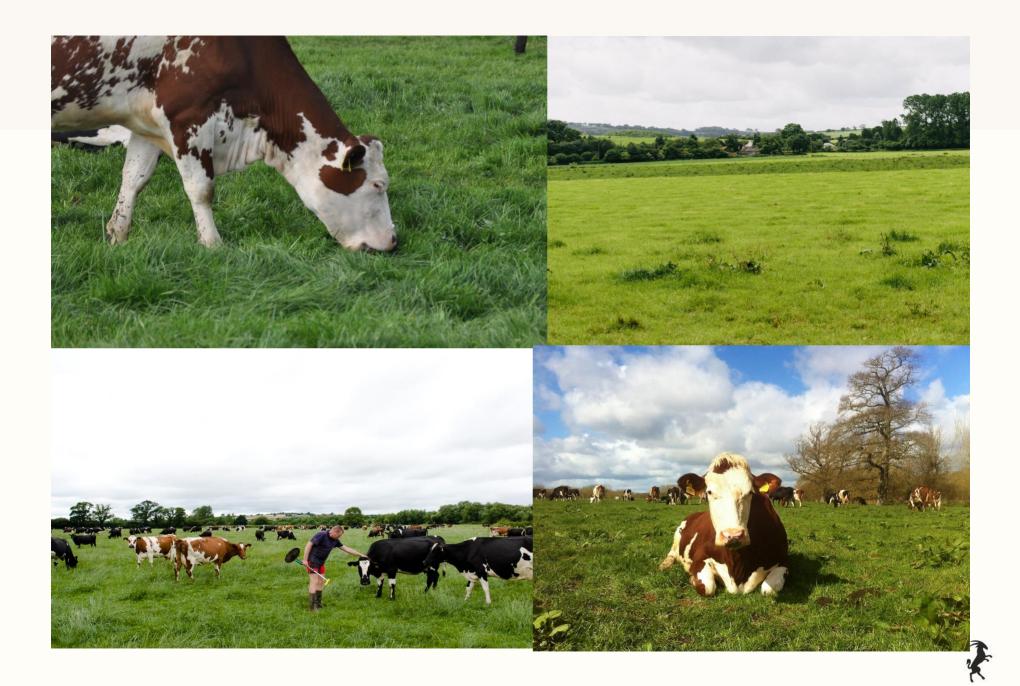

# Superior milk for superior cheese

Outstanding complexity of flavours

Seasonal variations in colours and grassy aromas

2 x Conjugated Linoleic Acid (CLA)\*

Perfect balance of essential fatty acids Omega 3: Omega 6

Rich in betacarotene, vitamins A, D and E

f quickescheese 🕑 @quickescheese 2 quickescheese 💿 quickescheese www.quickes.co.uk QUICKE'S

### The Quicke's cows

NEWTON ST CYRES W.I CHEEDE MAKING GROUP HOME PARM. MEHEWITT MEBERRY MEHALSE MEBEDELL MICS PARKER MEPRUST ME HOPPING 1930 MEPAEKHAN. MICS COMMING (INSTRUCTRESS)