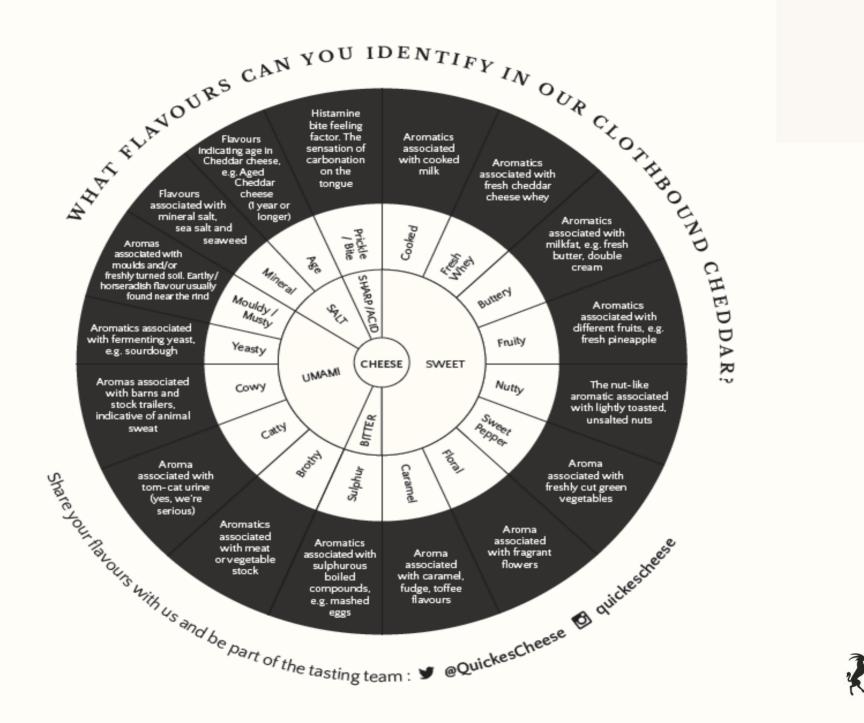

### What's in a wedge?

\* Flavour wheel inspired by Mary Ann Drake's ched dar cheese lextcon