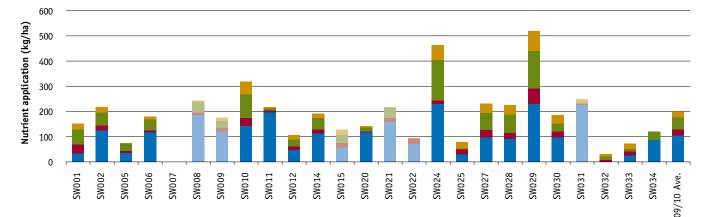

ime using the same method of estimation.





FIGURE 33: ESTIMATED TONNES OF HOME GROWN FEED PRODUCED PER HECTARE- SOUTH WEST

## Fertiliser application

The proportion of nutrients in fertiliser applied per hectare on farm is shown in Figure 34. Figures 33 and 34 do show some signs of correlation, but the influence of other factors beyond fertiliser application such as current soil fertility, climate and management of pastures can be attributable to the differences seen.

Rates of nitrogen application averaged over the entire useable area of each farm varied substantially, from 0kg/ha (25kg/ha is the lowest used amount) to up to 203 kg/ha. The average was 106 kg/ha, which exactly mirrors last year's average.

The individual values relating to Figure 34 can be found in Appendix Table B2.



Potassium

Phosphorus

FIGURE 34: NUTRIENT APPLICATION PER HECTARE - SOUTH WEST

Nitrogen



# Part Four: Gippsland

## Gippsland

Farms GI002 to GI017 are currently participating in the project for their forth year. Farms GI020 to GI035 were involved in the 2009/10 project, excluding GI025. Please refer to page 5 for notes on the presentation of this data.

## 2009/10 Seasonal conditions

The rainfall across the Gippsland region during the 2009/10 is presented in Figure 35. Rainfall totals were generally in the range of 90% to 110% of the long-term average with the exception of GI020 who received 115% of the long term average.

In general, the winter and early spring period of 2009 in south and west Gippsland was very wet with only a small two week window in early September available to