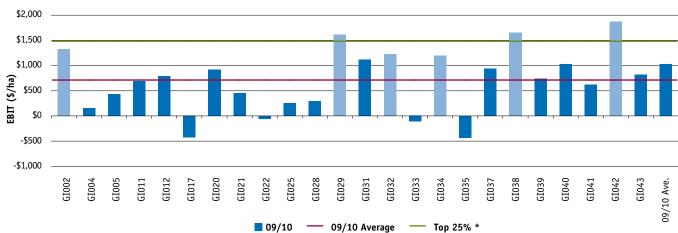

cluding imputed costs. During 2009/10 the EBIT on average for Gippsland farms fell to \$713/ha, from \$1,032/ha last year representing a 31% decline. The top 25% of farms recorded average EBIT of \$1,505/ha which is double the regional average. Possible explanations for the decline in EBIT this year can be attributed to the lower milk

production per hectare and lower milk price contributing to a lower gross farm income, as well as higher overhead costs.

Of interest is that those farms in the top 25% last year are again in the top performing group again this year, excluding those farms not in this years' dataset. This is a clear sign of consistently high performance by those farms when compared by EBIT.

#### FIGURE 40: WHOLE FARM EARNINGS BEFORE INTEREST AND TAX PER HECTARE - GIPPSLAND



### Return on assets and equity

Return on assets is the earnings before interest and tax expressed as a percentage of total assets. It is an indicator of the earning power of total assets, irrespective of capital structure. Return on equity is the net farm income (earnings before interest and tax less interest and lease payments) expressed as a percentage of the owner's equity. It is a measure of the owner's rate of return on investment.

The variation between farms' return on assets will reflect the variation between farms' earnings before interest and tax, with differences between those farms with a similar EBIT being explained by the variation in the valuation of the total assets managed. These results are a reflection of the total economic result on the farm.

Return on assets in Gi