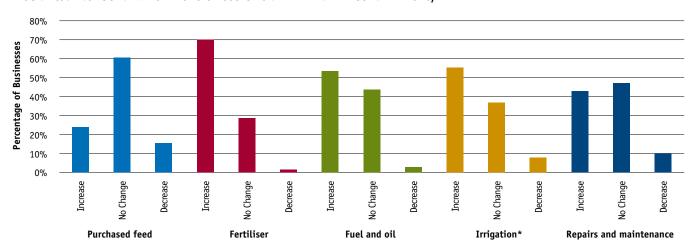

# **Contents**

| I.         | Executive summary                                          | 5  | Appendices                                  | 59 |
|------------|------------------------------------------------------------|----|---------------------------------------------|----|
| II.        | Farm monitor method                                        | 7  | Appendix A<br>North summary tables          | 60 |
| Part One   | Statewide overview                                         | 11 | Appendix B                                  | 66 |
|            | Whole farm analysis                                        | 13 | South West summary tables                   |    |
|            | Physical measures                                          | 18 | Appendix C<br>Gippsland summary tables      | 72 |
| Part Two   | North                                                      | 21 | Appendix D                                  | 78 |
|            | Whole farm analysis                                        | 23 | Statewide summary tables                    | 70 |
|            | Feed consumption and fertiliser                            | 28 | Appendix E                                  | 81 |
| Part Three | South West                                                 | 31 | Glossary of terms and list of abbreviations |    |
|            | Whole farm analysis                                        | 33 |                                             |    |
|            | Feed consumption and fertiliser                            | 38 |                                             |    |
| Part Four  | Gippsland                                                  | 41 |                                             |    |
|            | Whole farm analysis                                        | 43 |                                             |    |
|            | Feed consumption and fertiliser                            | 48 |                                             |    |
| Part Five  | Business confidence survey                                 | 51 |                                             |    |
|            | Expectations, issues and owner/ operator time and holidays | 52 |                                             |    |
| Part Six   | Greenhouse                                                 | 55 |                                             |    |