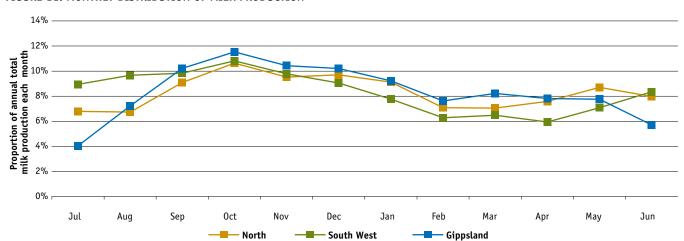

umn 2010. As expected these distributions mimic pasture growth, however the additional factors of calving pattern and payment schemes also have an impact on milk supply. Gippsland farms on average experienced the most rapid increase in production coming into the 2009 spring, going from 4.0% of total production in July to 11.5% by October. The South West had a smoother distribution pattern with production spread across winter and spring.

#### FIGURE 10: NUTRIENT APPLICATION PER HECTARE



The digestion of feed in the rumen and the use of fertiliser are major sources of greenhouse gases on dairy farms. A summary of greenhouse gas emissions can be found on page 48 of this report. In the North 49% of ME was sourced from bought in feed, compared to 29% in the South West and 27% in Gippsland.



FIGURE 11: MONTHLY DISTRIBUTION OF MILK PRODUCTION

## Calving Pattern

The milk production shown in Figure 11 follows a similar pattern to the calving pattern shown in Figure 12 below, with a two to three month delay between calving and peak lactation. This can be seen best in the peak production and peak calving times.

Gippsland had a very concentrated calving pattern, with over one-third of all calves born in August and 76% born from July to September. Less than 4% of calves were born in Gippsland during the summer months. The North achieved a similarly concentrated calving pattern, with 30% of calves born in September and 66% between August and October. The smoother milk production curve of the South West throughout winter mirrors the smoother calving pattern.

FIGURE 12: MONTHLY DI