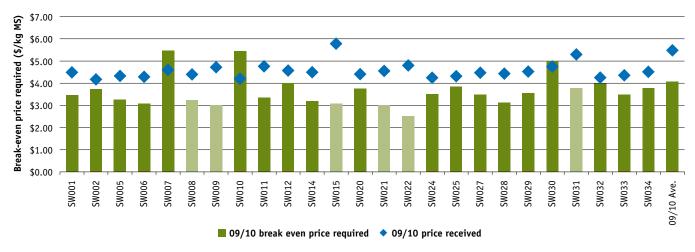

it an even more relevant risk ratio in dairying than cost of production as it can be compared directly to the price of the main output in the business, that being milk price.

Figure 28 shows that the break-even price required varied from \$2.51 per kg MS to \$5.47 per kg MS in the South West.

The difference between the price received and the breakeven price required is the earnings before interest and tax per kilogram of milk solids sold.

There is no clear link between those farms with higher breakeven price required and per hectare cost, income or EBIT. This highlights the fact that values presented as dollars per kilogram milk solids sold are most useful as risk ratios for comparing dairy farms.

#### FIGURE 28: BREAK-EVEN PRICE REQUIRED PER KILOGRAM OF MILK SOLIDS SOLD - SOUTH WEST



## Earnings Before Interest and Tax

Earnings before interest and tax (EBIT) is calculated by subtracting enterprise costs and overhead costs, including imputed labour costs from gross income. It is the return from all the capital invested in the business. On average farms in the South West achieved an EBIT of \$622/ha, \$221/ha lower than the average of \$843/ha recorded last year. Despite a lower region average this year, the strength of financial performance in the region is again highlighted this year by comparing the regional average to the lower state wide average of \$504/ha.

FIGURE 29: WHOLE FARM EARNINGS BEFORE INTEREST AND TAX PER HECTARE – SOUTH WEST



### Return on assets and equity

Return on assets is the earnings before interest and tax expressed as a percentage of total