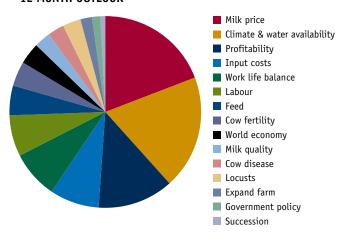

# **Contents**

| I.         | Executive summary                                          | 5  | Appendices                                  | 59 |
|------------|------------------------------------------------------------|----|---------------------------------------------|----|
| II.        | Farm monitor method                                        | 7  | Appendix A<br>North summary tables          | 60 |
| Part One   | Statewide overview                                         | 11 | Appendix B                                  | 66 |
|            | Whole farm analysis                                        | 13 | South West summary tables                   |    |
|            | Physical measures                                          | 18 | Appendix C<br>Gippsland summary tables      | 72 |
| Part Two   | North                                                      | 21 | Appendix D                                  | 78 |
|            | Whole farm analysis                                        | 23 | Statewide summary tables                    | 70 |
|            | Feed consumption and fertiliser                            | 28 | Appendix E                                  | 81 |
| Part Three | South West                                                 | 31 | Glossary of terms and list of abbreviations |    |
|            | Whole farm analysis                                        | 33 |                                             |    |
|            | Feed consumption and fertiliser                            | 38 |                                             |    |
| Part Four  | Gippsland                                                  | 41 |                                             |    |
|            | Whole farm analysis                                        | 43 |                                             |    |
|            | Feed consumption and fertiliser                            | 48 |                                             |    |
| Part Five  | Business confidence survey                                 | 51 |                                             |    |
|            | Expectations, issues and owner/ operator time and holidays | 52 |                                             |    |
| Part Six   | Greenhouse                                                 | 55 |                                             |    |