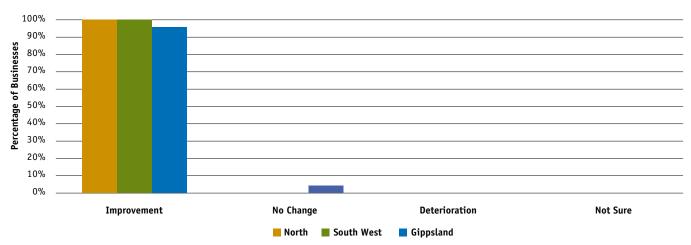

erator time and holidays

Responses to this business confidence survey were made in June and July 2010 with regard to the 2-010/11 financial year.

#### Expectation for business returns

The expectations for business returns for 2010/11 have significantly changed from those recorded last year. Following the unprecedented milk price drop last year, the majority of farms had expected their business returns to deteriorate. However in 2010/11 there has been a substantial change in confidence. All farms, excluding one farm in Gippsland, expect their business returns to improve.

Responses to the survey were made with consideration of all aspects of farming, including climate and market conditions for all products bought and sold.

FIGURE 46: EXPECTED CHANGE TO FARM BUSINESS RETURNS IN 2010/11



### Price and production expectations - milk

The majority of farmers are expecting their milk price and milk production to increase in 2010/11. There is a greater expectation that the milk price will increase than milk production. Around 95% of farmers in all regions agreed

that the milk price will increase in the coming year compared to 75-86% of farmers are expecting milk production to increase, as shown in Figure 47.

FIGURE 47: PRODUCER EXPECTATIONS OF PRICES AND PRODUCTION OF MILK IN 20010/11



## Price and production expectations - fodder

There are mixed expectations of the price and production of fodder for farms between dairying regions (Figure 48). Of those participants in the North, 90% expect no change to the price of fodder and are split between an increase and no change