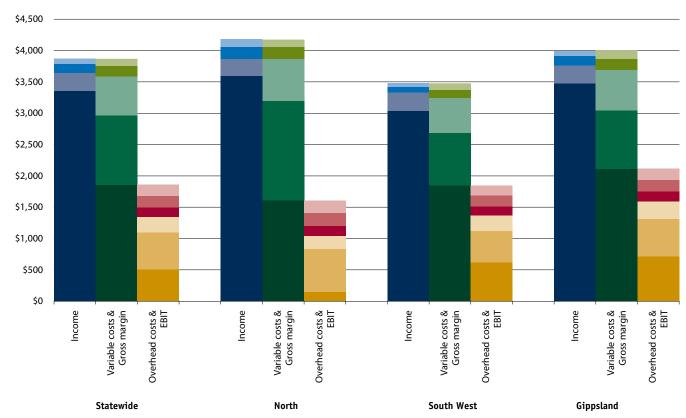

me includes all farm income, whether that is income from milk sales, an increase in inventories of stock or feed or cash income from livestock trading. Income from sources such as farm owned shares, interest from bank accounts and rebates or grants is included in other income.

The variation in gross farm income per hectare between the regions closely reflects the milk solids production per hectare of the three regions. While Figure 4 shows just how much milk income dominates gross income, other sources are still important to the farm business. In the North, income from sources other than milk totalled \$587 per hectare, which is almost four times greater than the average earnings before interest and tax of \$153 per hectare.

#### FIGURE 4: AVERAGE FARM FINANCIAL PERFORMANCE PER HECTARE



See Table 2 for the legend on Figure 4.

In the North, income from sources other than milk totalled \$587 per hectare, which is almost four times greater than the average earnings before interest and tax of \$153 per hectare.

#### Variable costs

Variable costs are costs directly associated with production. Examples include animal health, contract services, supplementary feeding, agistment and pasture costs. Figure 4 shows the large cost of purchased feed and agistment (seen as dark green), particularly in the North. Home grown feed was the other major variable cost. The cost of feed accounted for around 84% of total variable costs in all regions, although it was slightly higher in the North. See Appendix Tables 6 for a breakdown of variable costs as a percentage of total costs in each