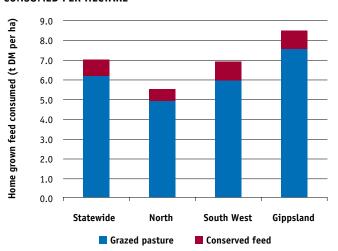

n divided into grazed and conserved feed depending on the amount of fodder production recorded.

The amount of home gown feed produced per hectare will be dependent on numerous factors, with water availability, fertiliser application rates and grazing management being central. The lack of total water allocations in the North will have had a marked affect on the group's average ability to grow feed. The average estimates were, as grazed feed and conserved feed, 5.0t/ha and 0.6t/ha for the North, 6.0t/ha and 1.0t/ha for the South West and 7.6t/ha and 0.9 t/ha for Gippsland.

Appendix Tables 2 give estimates of individual tonnes of home grown feed produced per hectare.

FIGURE 8: SOURCES OF WHOLE FARM METABOLISABLE ENERGY



FIGURE 9: ESTIMATED TONNES OF HOME GROWN FEED CONSUMED PER HECTARE



## Fertiliser application

Figures 9 and 10 do not show a reasonably strong relationship between estimated home grown feed produced and fertiliser applied per hectare. It should also be noted however that water availability, pasture species, soil type, pasture management, seasonal variation in response rates to fertilisers, variations in long-term fertiliser strategies and other factors will all influence pasture growth and fertiliser application strategies. All regions spread similar amounts of phosphorus and sulphur, however farms in the North applied less than half the nitrogen that was applied in the South West and Gippsland. Potassium application varied the greatest across the regions with farms in the North, South West and Gippsland applying 5kg/ha, 43kg/ha and 32kg/ha respectively