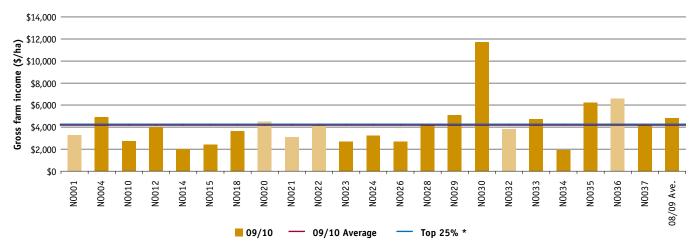

| 104             |
| People productivity (kg MS / FTE)          | 46,880        | 36,340 - 53,605 | 52,245          |

#### Gross farm income

Gross farm income includes all farm income, whether that is income from milk sales, an increase in inventories of stock or feed or cash income from livestock trading. The top 25% of farms only had a slightly higher gross income at \$4,256 compared with the average at \$4,184, as shown in Figure 14.

It also shows that the top performing farms ranked on earnings before interest and tax per hectare did not necessarily have the highest gross income per hectare. This suggests that the top performing farms have other attributes that enable them to achieve a higher EBIT, other than gross farm income.

FIGURE 14: GROSS FARM INCOME PER HECTARE - NORTH



### Milk solids production

Figures 14 and 15 show the very strong correlation between income and milk solids sold per hectare, as income is primarily driven by the quantity of milk solids sold. During 2009/10, farms on average produced 806 kg MS/ha compared with 784 kg MS/ha last year. The range of this year's dataset was 348 kg MS/ha to 2,058 kg MS/ha.

Interestingly, the top 25% of farms produced marginally less milk solids per hectare than the average at 784, which is also the same as the regional average from last year. Table 4 above also shows that the top 25% also produced less milk solids per cow than the average. This highlights the fact that while greater production will generate greater income, the end result is not always greater profit.

#### FIGURE 15: MILK SOLIDS SOLD PER