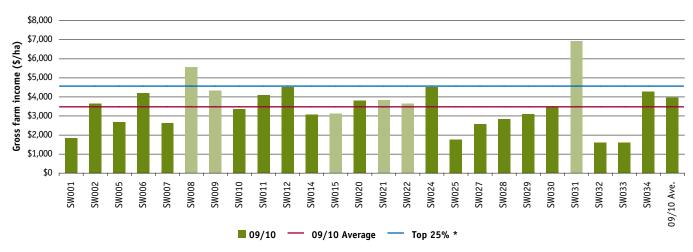

, interest from bank accounts and rebates or grants. Gross farm income as per kilogram of milk solids sold can be found in Appendix Table B1.

Figure 25 shows that gross income in the South West ranged from \$1,597 /ha to \$6,916/ha. In comparison with gross farm income from last year of \$3,964/ha, this year's average has

declined by \$484/ha to 3,480/ha, as shown by the red 2009/10 average line sitting below the 2008/09 average green bar.

Although on average the top 25% of farms had a higher gross income than the South West group, it can been seen in figure 25 that the top 25% of farms did not all receive the highest gross income for the group. This suggests these farms had other attributes that pushed them into the top 25%.

#### FIGURE 25: GROSS FARM INCOME PER HECTARE - SOUTH WEST



## Milk solids production

The strong correlation between income and milk solids per hectare can be seen in Figures 25 and 26. The variation between these figures is a result of other sources of income. The top performing farms achieved 817 kg MS/ha in the South West compared to the average farm who sold 665 kg MS/ha. This group average is slightly up from the previous year of 649 kg MS/ha.

#### FIGURE 26: MILK SOLIDS SOLD PER HECTARE - SOUTH WEST



#### Variable costs

The separation of variable and overhead costs per hectare is shown in Figure 27. Variable costs are those costs that change directly according to the amount of output, such as herd, shed and feed costs.

Variable costs for the South West region varied from \$557/ ha to \$3,635/ha. Feed costs were clearly the major varia