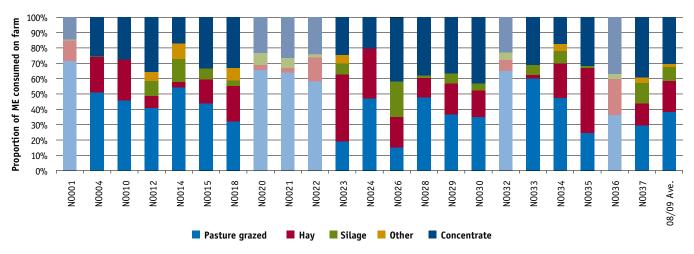

This group average is noticeably lower than last year's group average of -1.0%.

#### FIGURE 20: RETURN ON EQUITY - NORTH



# Feed consumption and fertiliser

Feed data was collected on a whole farm basis, as determining which feeds went to each class of stock would have made the data collection process too difficult on many farms.

The relative contribution of each feed type to the ME consumption on the farm in shown in Figure 21. The broad range of different source of metabolisable energy used on individual farms is evident. For fourteen of the 22 farms surveyed in

the North, grazed pasture contributed less than half of the ME consumed on farm, which emphasises the demand for supplementary feed required in the diet.

#### FIGURE 21: SOURCES OF WHOLE FARM METABOLISABLE ENERGY - NORTH



Figure 22 shows the estimated home grown feed production per hectare for farms in the North. The range is very large from 1.2 t/ha to over 11.2 t/ha, however the average was at the lower end of that range at 5.0 t/ha. This is consistent with home grown feed production result from the previous year which was 5 t/ha.

Grazed pasture consumption is estimated by using a back calculation method. It should be noted that there can be a number of sources of error in the method used to calculate home pasture consumption including incorrect estimation of

liveweight, amounts of fodder and concentrates fed, energy content of fodder and concentrate, energy content of pasture, wastage of feed and associative effects of feeds. Comparing pasture consumption estimated using the back calculation method b