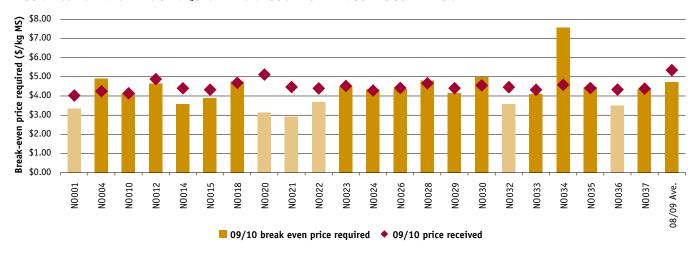

ase in feed inventory, less any livestock trading profit, increase in feed inventory or other income.

Figure 17 shows that the break-even price required varies from \$2.93 per kg MS to \$7.58 per kg MS and the price received varies

from \$4.03 per kg MS to \$5.35 per kg MS. The results show that about one third of the data set (7 out of 22 farms) did not achieve a profit, which is shown where the purple diamond is below the yellow column. This is reflected in the average break-even price required being 4.50 kg/MS and the average price received was \$4.28 kg MS. The difference between the price received and the break-even price required is the earnings before interest and tax per kilogram of milk solids.

#### FIGURE 17: BREAK-EVEN PRICE REQUIRED PER KILOGRAM OF MILK SOLIDS SOLD - NORTH



### Earnings Before Interest and Tax

Earnings before interest and tax is gross income, less variable and overhead costs. Figure 18 shows that the majority (68%) of farms in the North achieved a positive earnings before interest and tax in the 2009/10 year.

This is less than last year where 76% of farms returned positive EBIT/ha. The group average decreased again this year to \$153/ha, down from \$494/ha in 2008/09 and \$890/ha in 2007/08.

FIGURE 18: WHOLE FARM EARNINGS BEFORE INTEREST AND TAX PER HECTARE - NORTH



## Return on assets and equity

Return on assets is the earnings before interest and tax expressed as a percentage of total assets. It is an indicator of the overall earning power of total assets, irrespective of capital structure. Return on equity is the net farm income ex