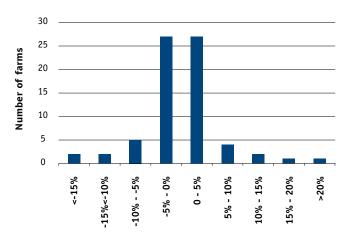

stment.

The average return on equity for the 71 farms during 2009/10 was -0.3%. Figure 7 shows that 36 of all 71 participants, over half, had a negative return on equity in this analysis. Of these farms that recorded a negative return on equity, 32 lost between 0% and 10% equity while 4 lost more than 10% of their equity during the year. Of the farms that recorded a positive return on asset, 31 recorded returns on equity of between 0% and 10%, while only 4 farms recorded returns on equity of greater than 10%.

Further discussion of return on assets and return on equity occur overleaf in the risk section and later in the regional chapters. Appendix Tables 1 present all the return on assets and return on equity for the individual farms.

FIGURE 7: DISTRIBUTION OF FARMS BY RETURN ON EQUITY



#### Risk

"Risk is conventionally classified into two types: business risk and financial risk. Business risk is the risk any business faces regardless of how it is financed. It comes from production and price risk, uncertainty and variability. 'Business risk' refers to variable yields of crops, reproduction rates, disease outbreaks, climatic variability, unexpected changes in markets and prices, fluctuations in inflation and interest rates, and personal mishap....Financial risk derives from the proportion of other people's money that is used in the business relative to the proportion of owner-operator's capital..."

Table 3 presents some risk ratios. Refer to Appendix E for the definition of terms used in Table 3.

**TABLE 3: RISK RATIOS - STATEWIDE** 

|