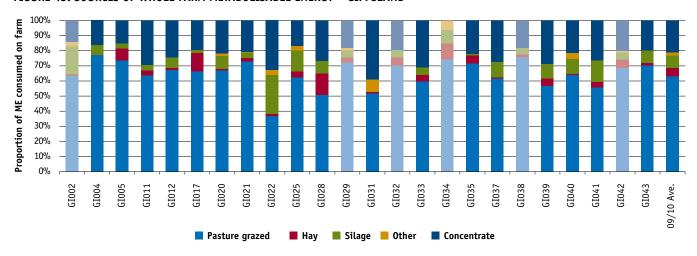

nantly pasture based, with 23 of the 24 farms sourcing over half their energy requirement from grazed pasture and all participants sourcing at least half their energy requirements from home grown feed. Pasture consumption is calculated as the gap between the calculated total energy required on farm for all stock classes and the energy provided from concentrates, silage, hay and other sources. A further description of the Energetics method used to calculate energy sources and feed consumption can be found on page 16 of Part One – Statewide or in Appendix E.

'Other' sources of feed include sources that are not used by or available to dairy farmers on the common market. Palm kernel extract is included as a concentrate.

#### FIGURE 43: SOURCES OF WHOLE FARM METABOLISABLE ENERGY - GIPPSLAND



Figure 44 shows the estimated tonnes of home grown feed consumed per hectare for farms in Gippsland. Home grown feed can either be as grazed pasture (shown by the bottom lighter blue bars) and conserved pasture (shown by the top darker blue bars). These ranged from 2.9 t DM/ha up to 13.6 t DM/ha. The top 25% of farms had varying levels of conserved and home grown feed as not all the farms were above the regional average of 8.5 t DM/ha.

Of the sixteen farms that were involved in the past two years, there has been an increase in the estimate of home grown feed consumed for fifteen of these farms. This has come despite a decline on average of fertiliser rates however it does reflect the increased rainfall, especially during September, a month a high pasture growth.

It should be noted that