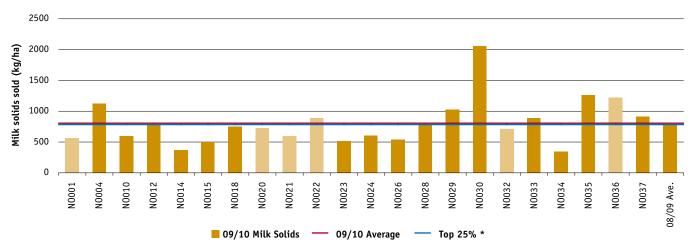

production

Figures 14 and 15 show the very strong correlation between income and milk solids sold per hectare, as income is primarily driven by the quantity of milk solids sold. During 2009/10, farms on average produced 806 kg MS/ha compared with 784 kg MS/ha last year. The range of this year's dataset was 348 kg MS/ha to 2,058 kg MS/ha.

Interestingly, the top 25% of farms produced marginally less milk solids per hectare than the average at 784, which is also the same as the regional average from last year. Table 4 above also shows that the top 25% also produced less milk solids per cow than the average. This highlights the fact that while greater production will generate greater income, the end result is not always greater profit.

#### FIGURE 15: MILK SOLIDS SOLD PER HECTARE - NORTH



#### Variable costs

Variable costs ranged from \$813/ha to \$8,084/ha for the North in 2009/10. This wide range in total variable costs per hectare is seen in Figure 16. The average for the region, was \$2,539/ha, down from \$3,317/ha last year. Overhead costs have increased from \$1,200/ha to \$1,439/ha in 2009/10, representing a 20% increase. The percentage breakdown of the individual totals expressed as percentages is presented in Appendix Table A6.

Variable costs account for 63% of total costs on a per hectare basis for participant farms in the North region in 2009/10.

Feed costs are clearly the major variable cost representing 55% of total costs of production and 88% of variable costs for the average group. A break down of variable costs for the individual businesses on a \$/kg M