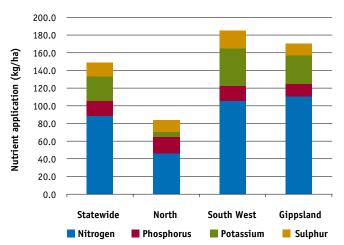

pread to the irrigated portion of their total useable area in 2009/10.

Appendix Tables 2 give further information on fertiliser application.

#### Milk production

Average distribution of milk production in all regions saw the main production peak in spring, but only the North saw another small peak in autumn 2010. As expected these distributions mimic pasture growth, however the additional factors of calving pattern and payment schemes also have an impact on milk supply. Gippsland farms on average experienced the most rapid increase in production coming into the 2009 spring, going from 4.0% of total production in July to 11.5% by October. The South West had a smoother distribution pattern with production spread across winter and spring.

#### FIGURE 10: NUTRIENT APPLICATION PER HECTARE



The digestion of feed in the rumen and the use of fertiliser are major sources of greenhouse gases on dairy farms. A summary of greenhouse gas emissions can be found on page 48 of this report. In the North 49% of ME was sourced from bought in feed, compared to 29% in the South West and 27% in Gippsland.



FIGURE 11: MONTHLY DISTRIBUTION OF MILK PRODUCTION

## Calving Pattern

The milk production shown in Figure 11 follows a similar pattern to the calving pattern shown in Figure 12 below, with a two to three month delay between calving and peak lactation. This can be seen best in the peak production and peak calving times.

Gippsland had a very concentrated calving pattern, with over one-third of all calves born in August and 76% born from July to September. Less than 4% of calves were b