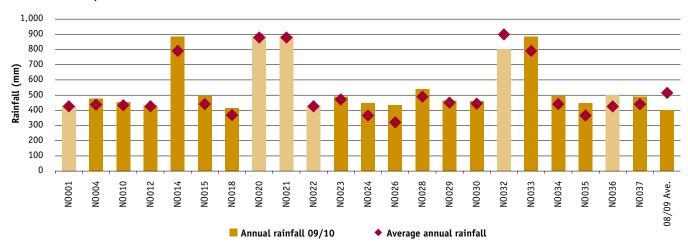

arly March, combined with reasonable water allocations in both the Murray and Goulburn systems which closed the year at 100% and 71% respectively, meant that large areas of pastures and crops were irrigated from March onwards. The autumn conditions combined with the irrigation allocations meant that many farmers experienced a good autumn as far as pasture/crop growth goes however it should be noted that not all farmers have been able to capitalise on the favourable autumn conditions due to poor cash flow preventing them from being able to sow and irrigate large enough pasture areas.

Top 25% \* - The top 25% are shown as the lighter bars in all graphs as ranked by earnings before interest and tax per hectare.

#### FIGURE 13: 2009/10 ANNUAL RAINFALL AND LONG TERM AVERAGE RAINFALL - NORTH



The top 25% of farms only had a slightly higher gross income at \$4,256 compared with the average at \$4,184.

# Whole farm analysis

Key whole farm physical parameters for the North are presented below in Table 4. The Q1 – Q3 range shows the band in which the middle 50% of farms for each parameter sit.

The top 25% of farms ranked on earnings before interest and tax per hectare had higher annual rainfall, greater total useable area in hectares and grew more home grown feed as % of ME consumed. However the average recorded higher milk production as measured by milk solids per hectare and per cow.

TABLE 4: FARM PHYSICAL DATA - NORTH

| FARM PHYSICAL PARAMETERS                   | NORTH AVERAGE | Q1 TO Q3 RANGE  | TOP 25% AVERAGE |
|--------------------------------------------|-----------