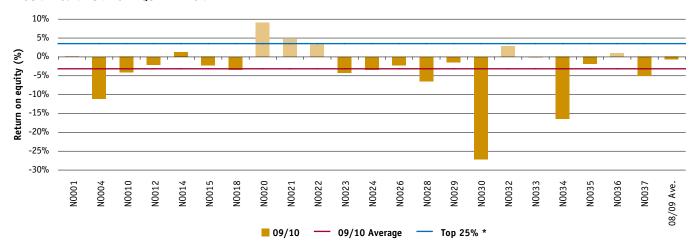

ed excluding capital appreciation. For return on equity including capital appreciation refer to Appendix Table A1.

Figure 19 shows the distribution of return on assets in 2009/10. The group achieved an average return on assets of 0.8% compared to 3.0% last year. The top 25% achieved 4.3% this year. Noticeably, the same farms that had a negative EBIT have a negative return on assets.

FIGURE 19: RETURN ON ASSETS - NORTH



The distribution of return on equity in 2009/10 is shown in Figure 20. Only one farm outside the top 25% achieved a positive return on equity. As a whole, the North achieved

an average return on equity of -3.1% and the top performers achieved 3.5%. This group average is noticeably lower than last year's group average of -1.0%.

#### FIGURE 20: RETURN ON EQUITY - NORTH



# Feed consumption and fertiliser

Feed data was collected on a whole farm basis, as determining which feeds went to each class of stock would have made the data collection process too difficult on many farms.

The relative contribution of each feed type to the ME consumption on the farm in shown in Figure 21. The broad range of different source of metabolisable energy used on individual farms is evident. For fourteen of the 22 farms surveyed in

the North, grazed pasture contributed less than half of the ME consumed on farm, which emphasises the demand for supplementary feed required in the diet.

#### FIGURE 21: SOURCES OF WHOLE FARM METABOLISABLE ENERGY - NORTH



Figure 22 shows the estimated home grown feed production per hectare for farms in the North. The range is very large from