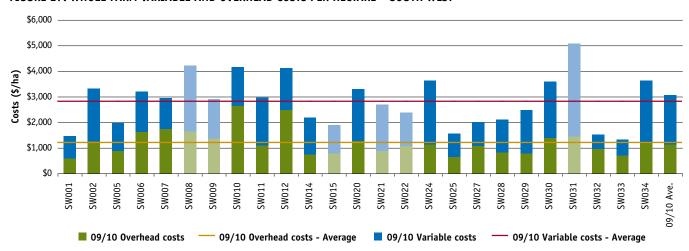

MS/ha.

#### FIGURE 26: MILK SOLIDS SOLD PER HECTARE - SOUTH WEST



#### Variable costs

The separation of variable and overhead costs per hectare is shown in Figure 27. Variable costs are those costs that change directly according to the amount of output, such as herd, shed and feed costs.

Variable costs for the South West region varied from \$557/ ha to \$3,635/ha. Feed costs were clearly the major variable

cost in dairy farms of the South West; 47.5% of total costs of production were feed costs, which equates to 85% of the total variable costs.

The percentage breakdown of the variable costs can be found in Appendix Table B6 and Appendix Table B4 gives the costs at dollars per kilogram of milk solids sold.

FIGURE 27: WHOLE FARM VARIABLE AND OVERHEAD COSTS PER HECTARE - SOUTH WEST



#### Overhead costs

The calculation of overhead costs in the DIFMP consists of cash and non-cash costs to the dairy business. Examples of cash overheads include rates, insurance and employed people cost and non-cash overheads include depreciation and imputed labour.

Figure 27 also illustrates the variation in overhead costs per hectare between participant farms. Values ranged from \$597 to \$2,656 per hectare. There was not a large difference in the average overhead costs for the South West group and the top 25% average despite the large variation between individual farms. The average group recorded \$1,223/ha and the top 25% recorded \$1,213/ha.

The major overhead cost to the average South West farm was the cost of people in the business, which includes employed people and imputed la