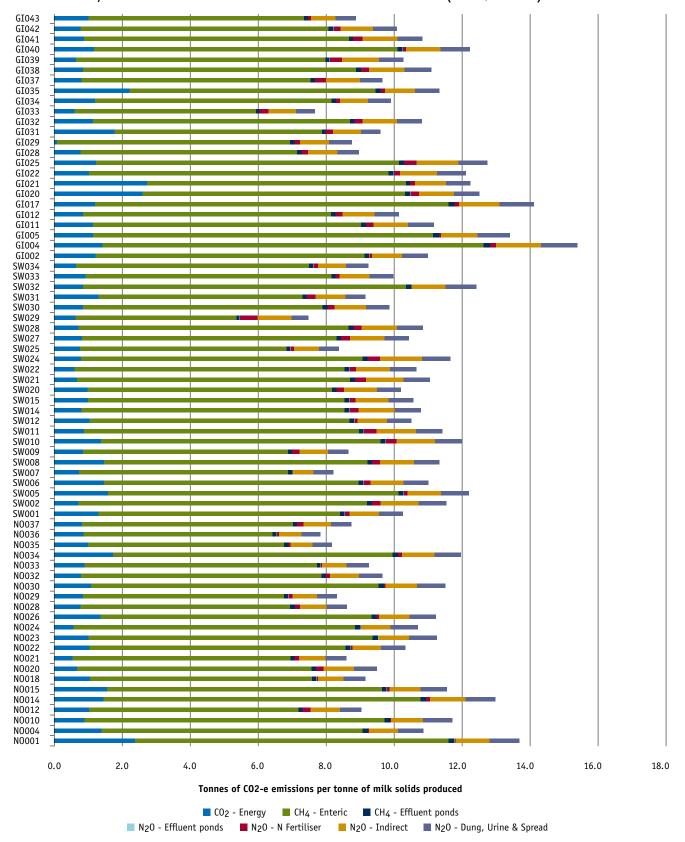

ho utilise hydro electricity and as a result have reduced emissions from  $CO_2$  by at least 90% compared to other farms.

We are currently seeing the importance of understanding and monitoring greenhouse gas emissions, and this will potentially become even more essential in the near future. To find detailed information on the Australian National Greenhouse Gas Inventory, strategies for reducing greenhouse gasses and more details on sources of greenhouse gases on dairy farms visit the Australian Greenhouse Office's website at www.climatechange.gov.au.

Greenhouse gas emissions per tonne of milk solids produced ranged from 7.2 t/t MS to 15.4 t/t MS and the average level of emission was 10.2t/t MS.

FIGURE 52: 2009/10 GREENHOUSE GAS EMISSIONS PER TONNE OF MILK SOLIDS SOLD (CO2 EQUIVALENT)





# Appendices

Main Financial Indicators — North

| Farm<br>number | Milk<br>income<br>(net) | All Other income | Gross Farm<br>income | Total<br>variable<br>costs | Total<br>overhead<br>costs | Cost<br>structure | Earnings<br>before<br>interest<br>& tax | Return<br>on assets<br>(EXCL. CAPITAL<br>APPREC.) | Interest<br>& lease<br>charges | Debt<br>servicing<br>ratio | Net farm<br>income | Return<br>on equity | Return<br>on equity<br>(EXCL. CAPITAL<br>APPREC.) |
|----------------|-------------------------|------------------|----------------------|----------------------------|----------------------------|-------------------|-----------------------------------------|---------------------------------------------------|--------------------------------|----------------------------|-----------