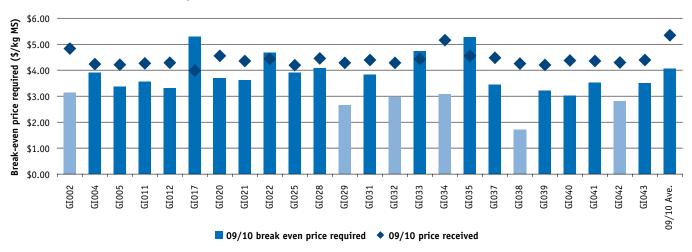

to the price received for the main output of the business, being milk. The difference between the break-even price required and the price received is the earnings before interest and tax per unit.

Figure 39 shows that the break-even price required varies from \$1.71 per kg MS to \$5.30 per kg MS in Gippsland. Four farms, GI017, GI022, GI033 and GI035, have a break-even price required less than the price received which relates directly to the negative EBIT and return on assets for these farms. At \$3.59/kg MS, the average break-even price required is lower than that recorded in 2008/09 of \$4.05/kg MS. Also the milk price received is lower on average at \$4.38/kg MS compared to \$5.35/ kgMS last year.

#### FIGURE 39: BREAK-EVEN PRICE REQUIRED PER KILOGRAM OF MILK SOLIDS SOLD - GIPPSLAND



## Earnings Before Interest and Tax

Earnings before interest and tax (EBIT) is the gross income, less variable and overhead costs including imputed costs. During 2009/10 the EBIT on average for Gippsland farms fell to \$713/ha, from \$1,032/ha last year representing a 31% decline. The top 25% of farms recorded average EBIT of \$1,505/ha which is double the regional average. Possible explanations for the decline in EBIT this year can be attributed to the lower milk

production per hectare and lower milk price contributing to a lower gross farm income, as well as higher overhead costs.

Of interest is that those farms in the top 25% last year are again in the top performing group again this year, excluding those farms not in this years' dataset. This is a clear sign of consistently high p