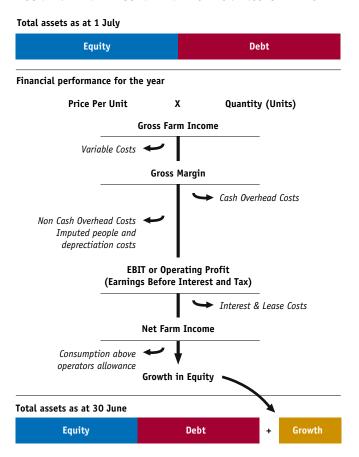

an, are explained.

The method employed to generate the profitability and productivity data in this report was adapted from The Farming Game (Malcolm et al. 2005) and is consistent with the approach used in previous DIFMP reports. Readers should be aware that different benchmarking programs often use different methods and terms for farm financial reporting. Allocation of items such as lease costs, overhead costs or imputed people costs against the farm enterprises is consistent with farm economic theory, but is not always done well. Standard dollar values for things such as stock and feed on hand and imputed labour rates may also vary. For this reason, the results from different benchmarking programs should be regarded with care.

#### FIGURE 1: DAIRY INDUSTRY FARM MONITOR PROJECT METHOD



Figure 1 demonstrates how all of the different farm business components come together and are calculated. The diagram shows profitability measures as certain costs are deducted from total income. It also discusses capital and growth.

Growth is increase in wealth or equity. It is achieved by investing in assets which generate income greater than the costs of production and interest on debt. These assets can be owned with equity (one's own capital) and debt (borrowed capital), as shown in Figure 1 above. In order for the assets to generate income they need to be farmed and managed, which involves incurring costs. The amount of growth depends on the relationship between income, operating costs and interest costs.

#### Gross farm income

The dairy farming business generates a total farm in