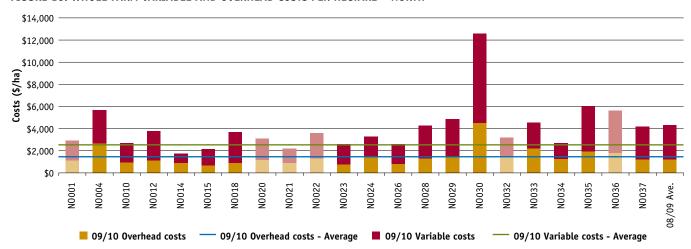

ts account for 63% of total costs on a per hectare basis for participant farms in the North region in 2009/10.

Feed costs are clearly the major variable cost representing 55% of total costs of production and 88% of variable costs for the average group. A break down of variable costs for the individual businesses on a \$/kg MS basis can be seen in Appendix Table A4.

It should be noted that the effects of drought over the past several seasons has meant that most farmers have changed their farming system to be more reliant on purchased feed. This means that these farms have a high percentage of imported feed, which can be seen in Appendix Table A2. This has impacted on the per hectare indicators.

During 2009/10, farms on average produced 806 kg MS/ha compared with 784 kg MS/ha last year.



FIGURE 16: WHOLE FARM VARIABLE AND OVERHEAD COSTS PER HECTARE - NORTH

#### Overhead costs

Overhead costs are those that do not vary with the level of production. The DIFMP includes cash overheads such as rates and insurance as well as non cash costs such as imputed labour and depreciation of plant and equipment. Figure 16 illustrates the range spent on overhead costs per hectare, which was from \$701 to \$4,486 for farms in the North in 2009/10.

The main overhead cost categories include people cost, depreciation and repairs and maintenance. A breakdown of the overhead costs can be obtained in Appendix Table A5 and A7.

## Cost of production

Figure 16 and Table 5 present both variable and overhead costs to give the total cost of production per hectare and per kilogram of milk solids s