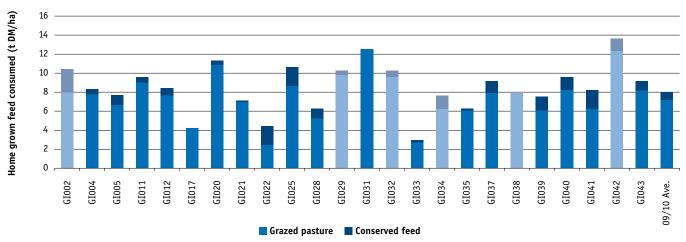

for fifteen of these farms. This has come despite a decline on average of fertiliser rates however it does reflect the increased rainfall, especially during September, a month a high pasture growth.

It should be noted that there can be a number of sources of error in the method used to calculate home pasture consumption including incorrect estimation of liveweight, amounts of fodder and concentrates fed, energy content of fodder and concentrate, energy content of pasture, wastage of feed and associative effects of feeds. Comparing pasture consumption estimated using the back calculation method between farms can lead to incorrect conclusions due to errors in each farms estimate and it is best to compare pasture consumption on the same farm over time using the same method of estimation.





## Fertiliser application

Farms in Gippsland used a wide range of fertiliser application rates, both between farms and with the mix of key macronutrients on individual farms. With regard to application of nitrogen, rates varied from 19kg/ ha up to 307kg/ha, with the group average at 111kg/ha and the top 25% applied 107 kg/ ha of nitrogen.

There appears to be some degree of correlation between the pasture growth per hectare and fertiliser application rates as seen in Figures 44 and 45. The four farms with the highest pasture consumption also had the highest fertiliser application rates, although it should be noted that grazing strategies, timing and amount of rainfall and irrigation scheduling would also impact pasture growth and consumption. The values for Figure 45 can be found in App