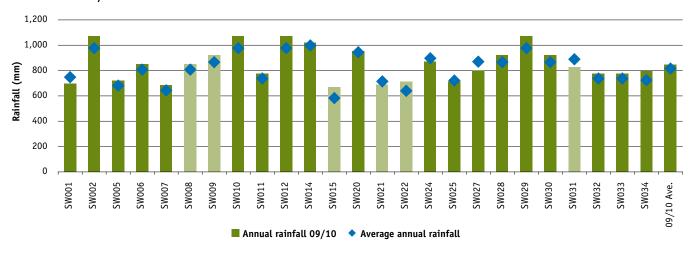

erage quantities of silage and hay being produced. A mild summer saw average to above average yields from fodder crops with minimal insect damage. With a number of

good rainfall events during summer, pasture growth was also maintained. The autumn break was one of the best in a number of years, which has assisted in the good establishment of new pastures and has helped maintain overall pasture production. Appendix Table B2 gives further data on total rainfall and water used and, when compared to Figure 24, suggests that one of the farms in the top 25% had irrigation in 2009/10.

Top 25% \* - The top 25% are shown as the lighter bars in all graphs as ranked by earnings before interest and tax per hectare.

#### FIGURE 24: 2009/10 ANNUAL RAINFALL AND LONG TERM AVERAGE RAINFALL - SOUTH WEST



Figure 25 shows that gross income in the South West ranged from \$1,597 /ha to \$6,916/ha.

# Whole farm analysis

The key whole farm physical parameters for the South West are presented in Table 6. The Q1 – Q3 range shows the band in which the middle 50% of farms for each parameter sit.

The average farms received greater annual rainfall and used more water per hectare than the top 25% of farms ranked on earnings before interest and tax per hectare. However the key areas where the top 25% did distinguish themselves from the regional average were with total usable area, milk production, both as per cow and per hectare, and people productivity, both milking cows/FTE and kg MS/FTE.

TABLE 6: FARM PHYSICAL DATA - SOUTH WEST

| FARM PHYSICAL PARAMETERS                   | SOUTH WEST AVERAGE