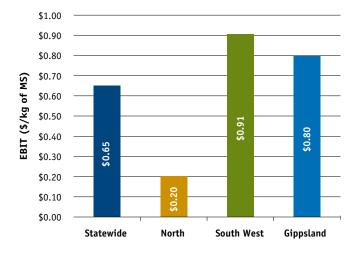

ficiency of the whole farm business.

Average EBIT is positive in all three dairying region, when expressed as per kilogram of milk solids (Figure 5) and as per hectare (Table 2). Similar to 2008/09, EBIT per hectare has again declined from levels recorded in the previous year with reductions in EBIT per hectare of 66%, 31% and 38% recorded for the North, the South West and Gippsland respectively. Further compounding this reduction in EBIT is the fact that interest and lease charges, yet to be accounted for still need to be paid, further reducing net farm income. Figures 18, 29 and 40 in the regional chapters provide a visual representation of the reduction in EBIT between the samples this year and last.

# FIGURE 5: AVERAGE EARNINGS BEFORE INTEREST & TAX PER KILOGRAM OF MILK SOLIDS SOLD



### Return on assets and on equity

The return on assets is the earnings before interest and tax expressed as a percentage of total farm assets and hence is an indicator of the earning power of total assets, irrespective of capital structure. Similarly, it can be considered as an indicator of the overall efficiency of use of the resources that are involved in this production system and not elsewhere in the economy. Return on assets is sometimes referred to return on capital.

The average return on assets for participants across the state was 2.2%, with a range from -7.6% to 8.8% and a median of 2.4% (Figure 6 and Appendix Tables 1). The effect of a lower average than the median means more farms sit towards the lower end of the range dragging the average lower. Fifty seven of the 71 parti