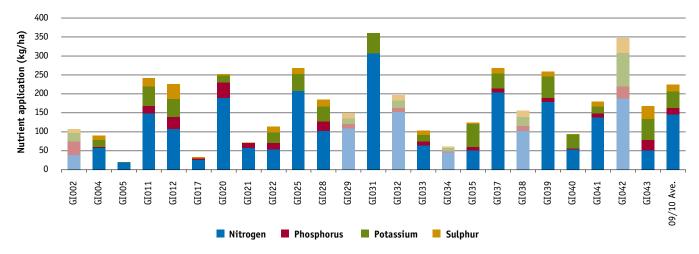

pplication rates, both between farms and with the mix of key macronutrients on individual farms. With regard to application of nitrogen, rates varied from 19kg/ ha up to 307kg/ha, with the group average at 111kg/ha and the top 25% applied 107 kg/ ha of nitrogen.

There appears to be some degree of correlation between the pasture growth per hectare and fertiliser application rates as seen in Figures 44 and 45. The four farms with the highest pasture consumption also had the highest fertiliser application rates, although it should be noted that grazing strategies, timing and amount of rainfall and irrigation scheduling would also impact pasture growth and consumption. The values for Figure 45 can be found in Appendix Table C2.

#### FIGURE 45: FERTILISER APPLICATION PER HECTARE - GIPPSLAND





# Part Five: Business Confidence Survey

# Expectations, issues and owner / operator time and holidays

Responses to this business confidence survey were made in June and July 2010 with regard to the 2-010/11 financial year.

#### Expectation for business returns

The expectations for business returns for 2010/11 have significantly changed from those recorded last year. Following the unprecedented milk price drop last year, the majority of farms had expected their business returns to deteriorate. However in 2010/11 there has been a substantial change in confidence. All farms, excluding one farm in Gippsland, expect their business returns to improve.

Responses to the survey were made with consideration of all aspects of farming, including climate and market conditions for all products