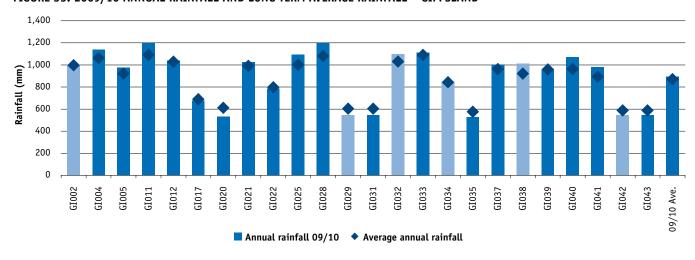

e Macalister Irrigation District receiving 90% of their water allocation, with final allocations finishing at 100% of high reliability water shares plus 45% of low reliability water shares. East Gippsland received some good rain in February in what appeared to be an early autumn break however this proved to be false and no more rain fell until late April. Across south and west Gippsland, the autumn break arrived in March promoting excellent pasture growth and continued autumn falls kept pasture growing right through to winter, reducing the need to feed large quantities of silage

Top 25% \* - The top 25% are shown as the lighter bars in all graphs as ranked by earnings before interest and tax per hectare.

#### FIGURE 35: 2009/10 ANNUAL RAINFALL AND LONG TERM AVERAGE RAINFALL - GIPPSLAND



The variation in gross income per hectare between participants in Gippsland, ranged from \$1,419/ha up to \$9,587/ha

## Whole farm analysis

The key whole farm physical parameters for Gippsland are presented in Table 8. The Q1 – Q3 range shows the band in which the middle 50% of farms for each parameter sit.

The averages of the top 25% of farms ranked on earnings before interest and tax per hectare were generally within the bounds of the Q1-Q3 range. Compared to the average of Gippsland participants, the top 25% used a smaller area (141 ha) and had lower annual rainfall (842 mm) but had considerably higher milk production with 865 kg MS sold per hectare, whereas the average achieved 792 kg MS.

TABLE 8: FARM PHYSICAL DATA - GIPPSLAND

| FARM PHYSICAL PARAMETERS                   | GIPP