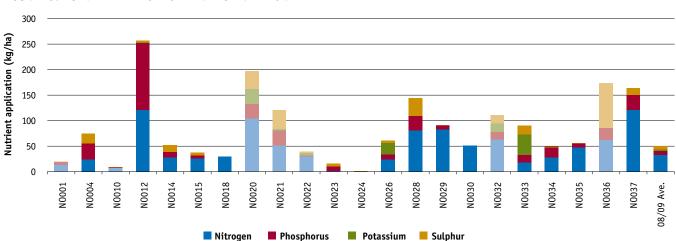

n. More details on how pasture consumption was calculated can be found on page 17 of Part One – Statewide or in Appendix E.





FIGURE 22: ESTIMATED TONNES OF HOME GROWN FEED PRODUCED PER HECTARE - NORTH

## Fertiliser application

The relationship between fertiliser application per hectare and home grown feed per tonnes of DM/ha during 2009/10 is shown in Figures 22 and 23. Unlike last year, where there was a trend of those farms that applied the greatest amount of fertiliser had the greatest amount of home grown feed, this year there are no clear trends.

This could be due to a range of factors including soil type, irrigation scheduling and timing of rain events.

Nearly three quarters (16 out of 22) of farms in the North applied fertiliser to at least some irrigated crops or pasture.



FIGURE 23: NUTRIENT APPLICATION PER HECTARE - NORTH

Part Two: North



# Part Three: South West

# South West

Farms SW002 - SW025 were included in the 2008/09 sample and have been involved since 2006/07 sample. Please refer to page 5 for notes on the presentation of data.

## 2009/10 Seasonal conditions

Rainfall across the South West during 2009/10 and the average annual rainfall for participant farms are shown in Figure 24. Rainfall totals were between 93% and 115% of the individual long term averages, with nineteen farms recording annual rainfall greater than that of their respective long term average.

During 2009/10, the South West had an average winter rainfall, which led to some generalised water logging, while the spring was average to good. The combination of waterlogged pastu