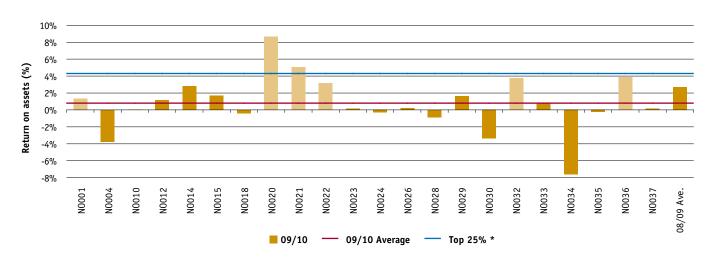

Return on assets is the earnings before interest and tax expressed as a percentage of total assets. It is an indicator of the overall earning power of total assets, irrespective of capital structure. Return on equity is the net farm income expressed as a percentage of owner equity. It is a measure of the owner's rate of return on investment. Figures 19 and 20 were calculated excluding capital appreciation. For return on equity including capital appreciation refer to Appendix Table A1.

Figure 19 shows the distribution of return on assets in 2009/10. The group achieved an average return on assets of 0.8% compared to 3.0% last year. The top 25% achieved 4.3% this year. Noticeably, the same farms that had a negative EBIT have a negative return on assets.

FIGURE 19: RETURN ON ASSETS - NORTH



The distribution of return on equity in 2009/10 is shown in Figure 20. Only one farm outside the top 25% achieved a positive return on equity. As a whole, the North achieved

an average return on equity of -3.1% and the top performers achieved 3.5%. This group average is noticeably lower than last year's group average of -1.0%.

#### FIGURE 20: RETURN ON EQUITY - NORTH



# Feed consumption and fertiliser

Feed data was collected on a whole farm basis, as determining which feeds went to each class of stock would have made the data collection process too difficult on many farms.

The relative contribution of each feed type to the ME consumption on the farm in shown in Figure 21. The broad range of different source of metabolisable energy used on individual farms is evident. For fourteen o