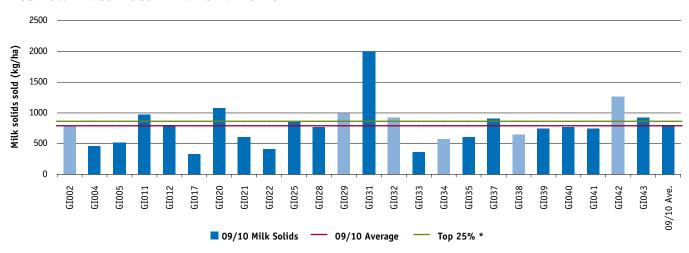

ore interest and tax within the group.

#### FIGURE 36: GROSS FARM INCOME PER HECTARE - GIPPSLAND



#### Milk solids production

In 2009/10, average milk solids sold per hectare slightly declined on average to 792 kg MS/ha, falling slightly from 2008/09 levels of 803kg MS/ha. Similarly the top 25% of farms average kilograms of milk solids per hectare declined 41% from 2008/09 levels to 865kg MS/ha. There does not appear to be

any strong link between milk solids sold per hectare with either annual rainfall or the long-term average for individual farms.

The across-farm differences between Figure 36 and Figure 37 are explained by differences in the milk price received and income received from other sources by the individual farms.

#### FIGURE 37: MILK SOLIDS SOLD PER HECTARE - GIPPSLAND



#### Variable costs

Total variable costs for the individual farms on a per hectare basis can be seen in Figure 38, with the detailed per kilogram of milk solids sold values presented in Appendix Table C4. The percentages of each variable cost category that make up the total can be found in Appendix Table C6.

Similar with other regions and last year, in 2009/10 feed costs were by far the most significant variable cost for Gippsland

farms. They accounted for an average of 46% of total cost of production or 84% of total variable costs. Within feed costs, concentrates was the major component which accounted for 40% of the total variable costs. Fertiliser cost was the next major component at 17% of total variable costs. Variable costs were lower this year at \$2.33 kg MS compared to \$3.01