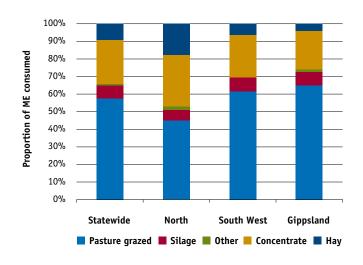

is leaves the estimate for total energy produced on farm, which is then divided into grazed and conserved feed depending on the amount of fodder production recorded.

The amount of home gown feed produced per hectare will be dependent on numerous factors, with water availability, fertiliser application rates and grazing management being central. The lack of total water allocations in the North will have had a marked affect on the group's average ability to grow feed. The average estimates were, as grazed feed and conserved feed, 5.0t/ha and 0.6t/ha for the North, 6.0t/ha and 1.0t/ha for the South West and 7.6t/ha and 0.9 t/ha for Gippsland.

Appendix Tables 2 give estimates of individual tonnes of home grown feed produced per hectare.

FIGURE 8: SOURCES OF WHOLE FARM METABOLISABLE ENERGY



FIGURE 9: ESTIMATED TONNES OF HOME GROWN FEED CONSUMED PER HECTARE



## Fertiliser application

Figures 9 and 10 do not show a reasonably strong relationship between estimated home grown feed produced and fertiliser applied per hectare. It should also be noted however that water availability, pasture species, soil type, pasture management, seasonal variation in response rates to fertilisers, variations in long-term fertiliser strategies and other factors will all influence pasture growth and fertiliser application strategies. All regions spread similar amounts of phosphorus and sulphur, however farms in the North applied less than half the nitrogen that was applied in the South West and Gippsland. Potassium application varied the greatest across the regions with farms in the North, Sout