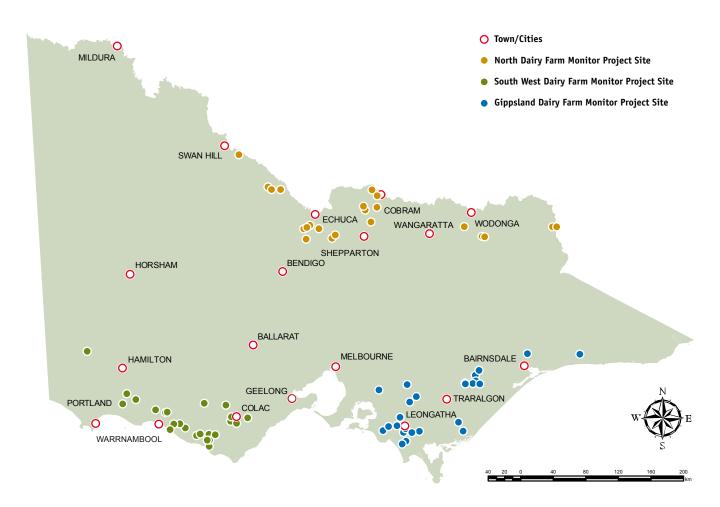

net profit expressed as a percentage of total equity (one's own capital). The DIFMP reports RoE with and without capital appreciation. This is to distinguish between productivity gains (RoE without capital appreciation) and capital gains (RoE with capital appreciation).

In the DIFMP, EBIT is the final financial measure used to gauge the profitability of a farming business.



# Part One: Statewide Overview

# Statewide Overview

This section of the report compares the average performance, in a range of physical and financial indicators for all participant farms across Victoria, with the averages from the North, South West and Gippsland regions reported.

The approximate location of the participating farms is shown in Figure 2.

FIGURE 2: DISTRIBUTION OF PARTICIPANT FARMS ACROSS VICTORIA



## 2009/10 Seasonal conditions

The average rainfall across the farms in each region was above the long term averages. The North received 556mm over the year, approximately 107% of the long term average for these farms of 519mm. Farms in the South West received on average 849mm, or 104% of their long term average rainfall of 816mm. Gippsland received an average of 894mm, which is equivalent to 103% of their long term average rainfall of 871mm. Figure 3 shows the rainfall pattern during the year and the wide variation that occurred.

The regional chapters provide more detail on the 2009/10 seasonal conditions.



FIGURE 3: 2009/10 MONTHLY RAINFALL

# Whole farm analysis

On average, farms in the South West ran the largest herds over the largest area. Gippsland had a much smaller average u