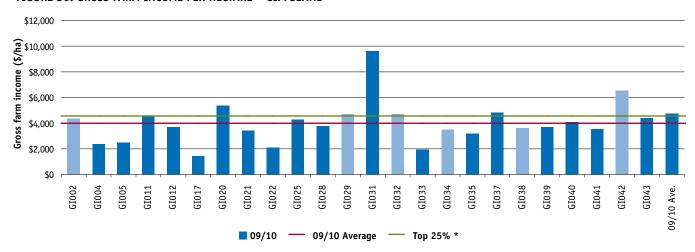

is also included. Off farm income such as that from unrelated work, personal or family income support is not included.

Figure 36 below shows the variation in gross income per hectare between participants in Gippsland, ranging from \$1,419/ha up to \$9,587/ha. The top 25% of farms averaged \$4,558/ha, compared to the group average of \$3,994.

Figure 36 shows that higher gross income does not necessarily correspond to a higher EBIT. Those farms with high gross income, such as GI020, GI031 and GI037, were not ranked in the top 25%. This suggests that the farms in the top 25% displayed other strengths, rather than high gross income, which resulted in them having the top whole farm earnings before interest and tax within the group.

#### FIGURE 36: GROSS FARM INCOME PER HECTARE - GIPPSLAND



#### Milk solids production

In 2009/10, average milk solids sold per hectare slightly declined on average to 792 kg MS/ha, falling slightly from 2008/09 levels of 803kg MS/ha. Similarly the top 25% of farms average kilograms of milk solids per hectare declined 41% from 2008/09 levels to 865kg MS/ha. There does not appear to be

any strong link between milk solids sold per hectare with either annual rainfall or the long-term average for individual farms.

The across-farm differences between Figure 36 and Figure 37 are explained by differences in the milk price received and income received from other sources by the individual farms.

#### FIGURE 37: MILK SOLIDS SOLD PER HECTARE - GIPPSLAND



#### Variable costs

Total variable costs for the individual farms on a per hectare basis can be