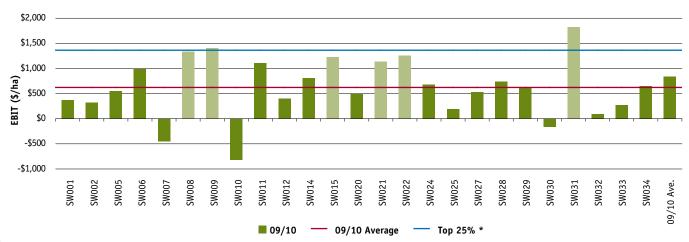

k ratios for comparing dairy farms.

#### FIGURE 28: BREAK-EVEN PRICE REQUIRED PER KILOGRAM OF MILK SOLIDS SOLD - SOUTH WEST



## Earnings Before Interest and Tax

Earnings before interest and tax (EBIT) is calculated by subtracting enterprise costs and overhead costs, including imputed labour costs from gross income. It is the return from all the capital invested in the business. On average farms in the South West achieved an EBIT of \$622/ha, \$221/ha lower than the average of \$843/ha recorded last year. Despite a lower region average this year, the strength of financial performance in the region is again highlighted this year by comparing the regional average to the lower state wide average of \$504/ha.

FIGURE 29: WHOLE FARM EARNINGS BEFORE INTEREST AND TAX PER HECTARE – SOUTH WEST



### Return on assets and equity

Return on assets is the earnings before interest and tax expressed as a percentage of total assets involved in the farm business. It is an indicator of the overall earning power of total assets, irrespective of capital structure. Return on equity is the net farm income, that is EBIT minus interest and lease costs, expressed as a percentage of owner equity. It is a measure of the owner's rate of return on investment. Figures 30 and 31 were calculated excluding capital appreciation. For return on equity

including capital appreciation, as well as individual farm results, refer to Appendix Table B1.

The return on assets for the South West region ranged from -4.8% to 8.8%. Average return on asset for the group was 3.0%, down from 4.5% last year, and the top