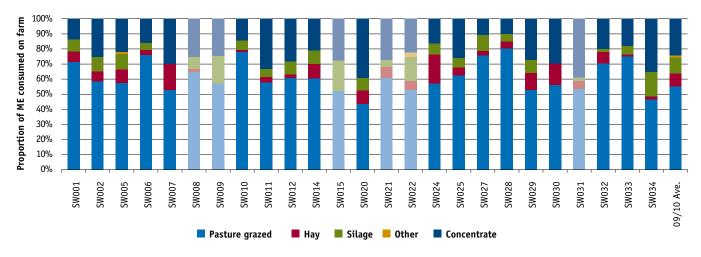

.

#### FIGURE 31: RETURN ON EQUITY - SOUTH WEST



## Feed consumption and fertiliser

Feed data was collected on a whole farm basis rather than determining which feeds went to each class of stock as this would have made the data collection process too difficult on many farms.

Figure 32 shows the relative contribution of each feed type to the ME consumption on the farm. Grazed pasture contributes at least 44% of the ME consumed for all farms in the South West and 80% was the maximum. On average the total supplements fed represents 39% of ME consumed on farm.

'Other' sources of feed include sources that are not used by or available to dairy farmers on the common market. Palm kernel extract is included as a concentrate.

FIGURE 32: SOURCES OF WHOLE FARM METABOLISABLE ENERGY - SOUTH WEST



The estimated home grown feed consumption per hectare for farms in the South West is shown in Figure 33. This ranged from 3.4 t DM/ha up to 12.8 t DM/ha.

It should be noted that there can be a number of potential sources of error in the method used to calculate home pasture consumption including incorrect estimation of liveweight, amounts of fodder and concentrates fed, energy content of

fodder and concentrate, energy content of pasture, wastage of feed and associative effects of feeds. Comparing pasture consumption estimated using the back calculation method between farms can lead to incorrect conclusions due errors in each farms estimate and it is best to compare pasture consumption on the same farm over time using the same method of estimation.





FIGURE 33: ESTIMATED TONNES OF HO