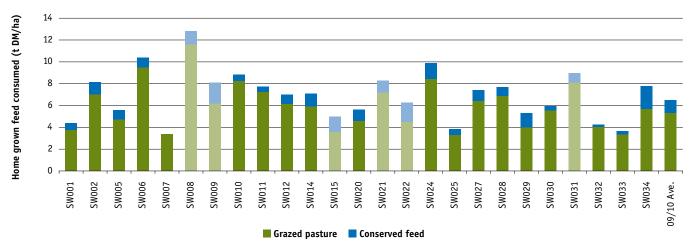

METABOLISABLE ENERGY - SOUTH WEST



The estimated home grown feed consumption per hectare for farms in the South West is shown in Figure 33. This ranged from 3.4 t DM/ha up to 12.8 t DM/ha.

It should be noted that there can be a number of potential sources of error in the method used to calculate home pasture consumption including incorrect estimation of liveweight, amounts of fodder and concentrates fed, energy content of

fodder and concentrate, energy content of pasture, wastage of feed and associative effects of feeds. Comparing pasture consumption estimated using the back calculation method between farms can lead to incorrect conclusions due errors in each farms estimate and it is best to compare pasture consumption on the same farm over time using the same method of estimation.





FIGURE 33: ESTIMATED TONNES OF HOME GROWN FEED PRODUCED PER HECTARE- SOUTH WEST

## Fertiliser application

The proportion of nutrients in fertiliser applied per hectare on farm is shown in Figure 34. Figures 33 and 34 do show some signs of correlation, but the influence of other factors beyond fertiliser application such as current soil fertility, climate and management of pastures can be attributable to the differences seen.

Rates of nitrogen application averaged over the entire useable area of each farm varied substantially, from 0kg/ha (25kg/ha is the lowest used amount) to up to 203 kg/ha. The average was 106 kg/ha, which exactly mirrors last year's average.

The individual values relating to Figure 34 can be found in Appendix Table B2.



Potassium

Phosphorus

FIGURE 34: NUTRIENT