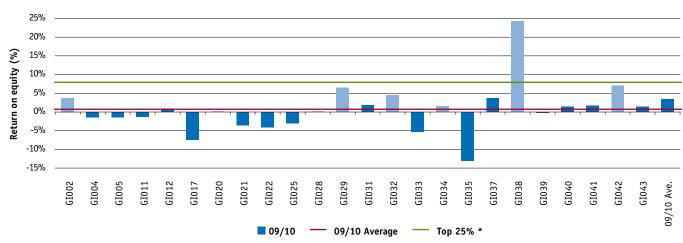

or lease on leased capital is greater than the return from the additional assets managed. A negative return on equity will result when total interest and lease payments exceed the earnings before interest and tax. When the percentage increases, it is the result of a higher return from the additional assets than the interest or lease rate.

#### FIGURE 41: RETURN ON ASSETS - GIPPSLAND



Gippsland had mixed but generally positive results for return on equity (Figure 42). Values ranged from -13% up to 24%, and from the dataset 14 farms recorded a positive return on equity. The significantly higher return on equity of GI038 can be explained by the significant proportion of leased land by this farm. The capital values can be seen in Appendix C1.

#### FIGURE 42: RETURN ON EQUITY - GIPPSLAND



## Feed consumption and fertiliser

Figure 43 shows that Gippsland dairy farming systems were predominantly pasture based, with 23 of the 24 farms sourcing over half their energy requirement from grazed pasture and all participants sourcing at least half their energy requirements from home grown feed. Pasture consumption is calculated as the gap between the calculated total energy required on farm for all stock classes and the energy provided from concentrates, silage, hay and other sources. A further description of the Energetics method used to calculate energy sources and feed consumption can be found on page 16 of Part One – Statewide or in Appendix E.

'Other' sources of feed include sources that are not used by or available to dairy farmers on the common market. Palm kernel extract