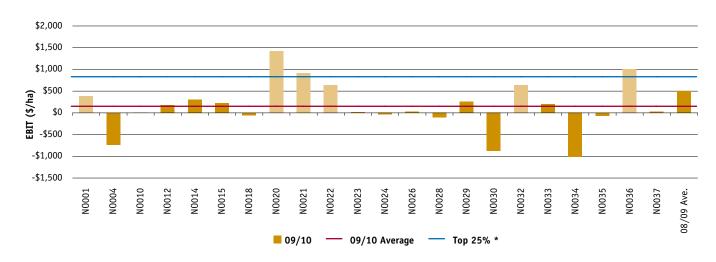

the average price received was \$4.28 kg MS. The difference between the price received and the break-even price required is the earnings before interest and tax per kilogram of milk solids.

#### FIGURE 17: BREAK-EVEN PRICE REQUIRED PER KILOGRAM OF MILK SOLIDS SOLD - NORTH



### Earnings Before Interest and Tax

Earnings before interest and tax is gross income, less variable and overhead costs. Figure 18 shows that the majority (68%) of farms in the North achieved a positive earnings before interest and tax in the 2009/10 year.

This is less than last year where 76% of farms returned positive EBIT/ha. The group average decreased again this year to \$153/ha, down from \$494/ha in 2008/09 and \$890/ha in 2007/08.

FIGURE 18: WHOLE FARM EARNINGS BEFORE INTEREST AND TAX PER HECTARE - NORTH



## Return on assets and equity

Return on assets is the earnings before interest and tax expressed as a percentage of total assets. It is an indicator of the overall earning power of total assets, irrespective of capital structure. Return on equity is the net farm income expressed as a percentage of owner equity. It is a measure of the owner's rate of return on investment. Figures 19 and 20 were calculated excluding capital appreciation. For return on equity including capital appreciation refer to Appendix Table A1.

Figure 19 shows the distribution of return on assets in 2009/10. The group achieved an average return on assets of 0.8% compared to 3.0% last year. The top 25% achieved 4.3% this year. Noticeably, the same farms that had a negative EBIT have a negative return on assets.

FIG