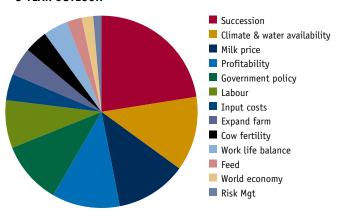

ged at least one issue.

Over the longer term, the main key issues are similar as those identified as key for the next 12 months, excluding succession planning. Succession represents 23% of responses, a significant increase from 1% for the next 12 months. Participants who were concerned about succession in the business also mentioned concerns for their age, retirement options and work life balance. Profitability issues (11%) were mainly the consolidation of debt, especially by those farms from the South West. Government policy (11%) covers issues such as bureaucracy in the water market, sustainable diversion limits, water security, and arbon trading.

FIGURE 50: MAJOR ISSUES FOR INDIVIDUAL BUSINESSES – 12 MONTH OUTLOOK



FIGURE 51: MAJOR ISSUES FOR INDIVIDUAL BUSINESSES
- 5 YEAR OUTLOOK





# Part Six: Greenhouse

## 2009/10 Greenhouse gas emissions

The analysis of greenhouse gas emissions from participating farms is based on the Australian National Greenhouse Gas Inventory 2006 method. This model was developed to predict the source and quantity of greenhouse gasses emitted from a dairy farm. The initial analysis template was sourced from the University of Melbourne's Greenhouse website (http://www.greenhouse.unimelb.edu.au), which provides decision support frameworks for greenhouse accounting on Australian dairy, beef and grain farms. While comprehensive, this analysis should not be assumed exact, but used as indicative only.

Carbon dioxide equivalents ( $\mathrm{CO_2}$ -e) are used to standardise the greenhouse potentials from different gases. The Global Warming Poten