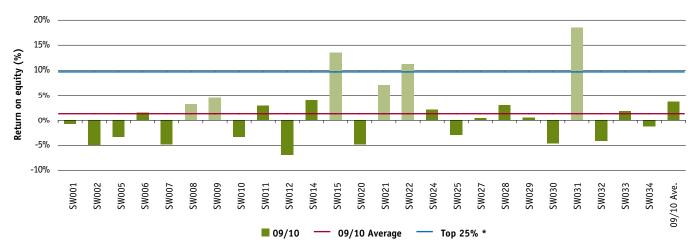

rage return on asset for the group was 3.0%, down from 4.5% last year, and the top 25% achieved double that of the group average with 6.7%.

#### FIGURE 30: RETURN ON ASSETS - SOUTH WEST



Figure 31 shows that the return on equity within the group ranged from -6.9% to 18.5% and averaged 1.3%. The average has again dropped this year and noticeably fewer farms achieved a positive return on equity compared to the previous two years. This lower return on equity can be attributed to the lower EBIT

achieved this year and the higher interest and lease charges compared to last year. A lower return on equity compared to a return on asset can be explained by interest and lease costs for additional capital being greater than the revenue it generates.

#### FIGURE 31: RETURN ON EQUITY - SOUTH WEST



## Feed consumption and fertiliser

Feed data was collected on a whole farm basis rather than determining which feeds went to each class of stock as this would have made the data collection process too difficult on many farms.

Figure 32 shows the relative contribution of each feed type to the ME consumption on the farm. Grazed pasture contributes at least 44% of the ME consumed for all farms in the South West and 80% was the maximum. On average the total supplements fed represents 39% of ME consumed on farm.

'Other' sources of feed include sources that are not used by or available to dairy farmers on the common market. Palm kernel extract is included as a concentrate.

FIGURE 32: SOURCES OF WHOLE FARM METABOLISABLE ENERGY - SOUTH WEST



The estimated home grown feed consumption per he