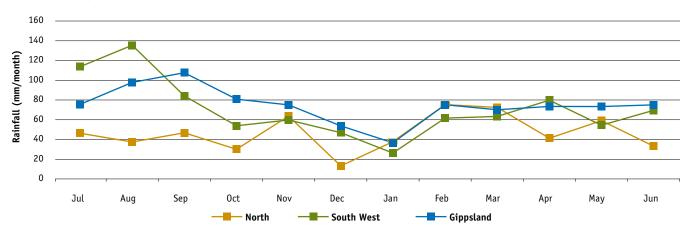

South West and Gippsland regions reported.

The approximate location of the participating farms is shown in Figure 2.

FIGURE 2: DISTRIBUTION OF PARTICIPANT FARMS ACROSS VICTORIA



## 2009/10 Seasonal conditions

The average rainfall across the farms in each region was above the long term averages. The North received 556mm over the year, approximately 107% of the long term average for these farms of 519mm. Farms in the South West received on average 849mm, or 104% of their long term average rainfall of 816mm. Gippsland received an average of 894mm, which is equivalent to 103% of their long term average rainfall of 871mm. Figure 3 shows the rainfall pattern during the year and the wide variation that occurred.

The regional chapters provide more detail on the 2009/10 seasonal conditions.



FIGURE 3: 2009/10 MONTHLY RAINFALL

# Whole farm analysis

On average, farms in the South West ran the largest herds over the largest area. Gippsland had a much smaller average useable area compared to the other two regions at 172 hectares, but a higher average stocking rate of 1.7 cows per hectare. Cows in the North had the highest average milk production across the year on both a per cow and per hectare basis at 515 kg MS and 806 kg MS respectively.

Total water use per hectare was similar between the North and South West in part driven by the return of higher allocations in the northern irrigation region. The two main systems, the Murray and the Goulburn, closed at 100% and 71% allocation of high reliability water shares respectively for the year. The Macalister Irrigation District in