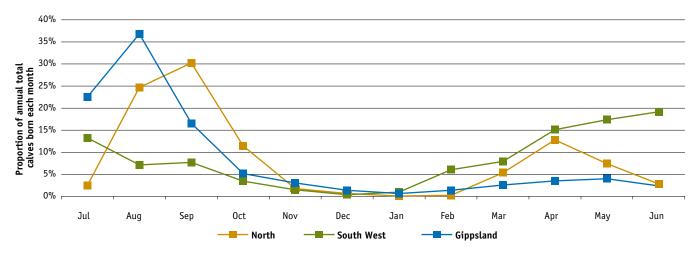

BUTION OF MILK PRODUCTION

## Calving Pattern

The milk production shown in Figure 11 follows a similar pattern to the calving pattern shown in Figure 12 below, with a two to three month delay between calving and peak lactation. This can be seen best in the peak production and peak calving times.

Gippsland had a very concentrated calving pattern, with over one-third of all calves born in August and 76% born from July to September. Less than 4% of calves were born in Gippsland during the summer months. The North achieved a similarly concentrated calving pattern, with 30% of calves born in September and 66% between August and October. The smoother milk production curve of the South West throughout winter mirrors the smoother calving pattern.

FIGURE 12: MONTHLY DISTRIBUTION OF CALVES BORN





# Part Two: North

# North

Farms N0001 – N0032 were also included in last year's report. Farms N0033-N0037 are new to the sample this year. Please refer to page 5 for notes on the presentation of data.

### 2009/10 Seasonal conditions

Difficult climatic conditions were again experienced by participants across the North during the 2009/10 year. Despite average annual rainfall ranging between 80% and 100% of individual long term average rainfall for most farms, the timing of these rain events did not favour producers.

After a favourable early winter, conditions soon started to dry out again as the days began to lengthen in August. The irrigation season began with a 0% allocation across all systems and it wasn't until early September for the Murray system and mid September for the Goul