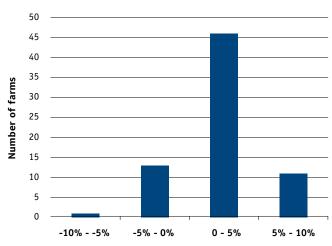

tal assets, irrespective of capital structure. Similarly, it can be considered as an indicator of the overall efficiency of use of the resources that are involved in this production system and not elsewhere in the economy. Return on assets is sometimes referred to return on capital.

The average return on assets for participants across the state was 2.2%, with a range from -7.6% to 8.8% and a median of 2.4% (Figure 6 and Appendix Tables 1). The effect of a lower average than the median means more farms sit towards the lower end of the range dragging the average lower. Fifty seven of the 71 participant farms had a positive return on assets, while 14 farms returned a negative EBIT and thus return on assets in this economic analysis.

#### FIGURE 6: DISTRIBUTION OF FARMS BY RETURN ON ASSETS



Return on equity is the net farm income (earnings before interest and tax less interest and lease charges) expressed as a percentage of owner equity. Items not accounted for in net farm income are loan principle repayments and tax. Return on equity is a measure of the owner's rate of return on their investment.

The average return on equity for the 71 farms during 2009/10 was -0.3%. Figure 7 shows that 36 of all 71 participants, over half, had a negative return on equity in this analysis. Of these farms that recorded a negative return on equity, 32 lost between 0% and 10% equity while 4 lost more than 10% of their equity during the year. Of the farms that recorded a positive return on asset, 31 recorded returns on equity of between 0% and 10%, while only 4 farms recorded returns on equit