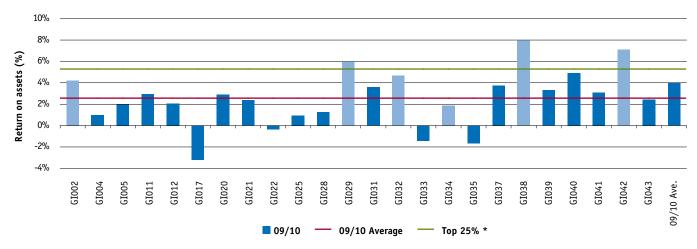

e a reflection of the total economic result on the farm.

Return on assets in Gippsland ranged from -3.2% to 8.0% during 2009/10. The average of 2.6% return on assets for Gippsland is noticeably lower than last year, as shown by the red 09/10 average line being approximately two-thirds of the way up the 08/09 average bar. A return on assets becomes a lesser return on equity when the rate of interest on loans or lease on leased capital is greater than the return from the additional assets managed. A negative return on equity will result when total interest and lease payments exceed the earnings before interest and tax. When the percentage increases, it is the result of a higher return from the additional assets than the interest or lease rate.

#### FIGURE 41: RETURN ON ASSETS - GIPPSLAND



Gippsland had mixed but generally positive results for return on equity (Figure 42). Values ranged from -13% up to 24%, and from the dataset 14 farms recorded a positive return on equity. The significantly higher return on equity of GI038 can be explained by the significant proportion of leased land by this farm. The capital values can be seen in Appendix C1.

#### FIGURE 42: RETURN ON EQUITY - GIPPSLAND



## Feed consumption and fertiliser

Figure 43 shows that Gippsland dairy farming systems were predominantly pasture based, with 23 of the 24 farms sourcing over half their energy requirement from grazed pasture and all participants sourcing at least half their energy requirements from home grown feed. Pasture consumption is calculated as the gap between the calculated total energy req