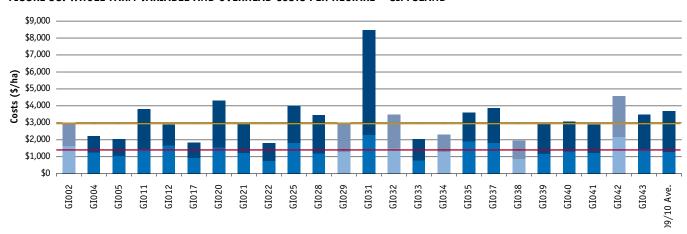

C4. The percentages of each variable cost category that make up the total can be found in Appendix Table C6.

Similar with other regions and last year, in 2009/10 feed costs were by far the most significant variable cost for Gippsland

farms. They accounted for an average of 46% of total cost of production or 84% of total variable costs. Within feed costs, concentrates was the major component which accounted for 40% of the total variable costs. Fertiliser cost was the next major component at 17% of total variable costs. Variable costs were lower this year at \$2.33 kg MS compared to \$3.01 kg MS, emanating from a significantly reduced spending of \$0.52/kg MS, on purchased feed, inventory loss and agistment.

#### FIGURE 38: WHOLE FARM VARIABLE AND OVERHEAD COSTS PER HECTARE - GIPPSLAND



#### Overhead costs

Figure 38 also illustrates the overhead costs per hectare for Gippsland. This figure includes the non cash overhead costs of imputed people cost and depreciation. Both these cost categories are very important costs to be considered in an economic analysis of a business to realistically monitor farm business performance.

People cost, including employed people and imputed people costs, was the major overhead cost, accounting for 63% of overhead costs for the regional average, and 60% in the top 25% of farms. The break down of overheads cost per hectare as a percent of the total costs can be found in Appendix Table C7 and Appendix Table C5 for breakdown to dollars per kilogram of milk solids (\$/kg MS).

There was a range of total overhead costs in Gippsland during 200