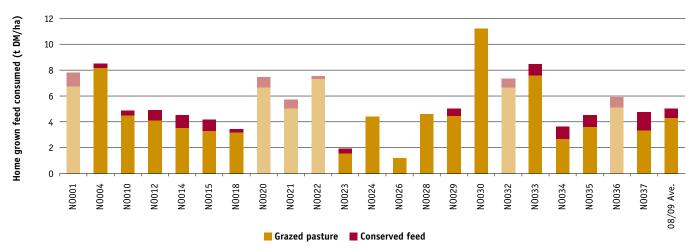

Grazed pasture consumption is estimated by using a back calculation method. It should be noted that there can be a number of sources of error in the method used to calculate home pasture consumption including incorrect estimation of

liveweight, amounts of fodder and concentrates fed, energy content of fodder and concentrate, energy content of pasture, wastage of feed and associative effects of feeds. Comparing pasture consumption estimated using the back calculation method between farms can lead to incorrect conclusions due to errors in each farm's estimate and it is best to compare pasture consumption on the same farm over time using the same method of estimation. More details on how pasture consumption was calculated can be found on page 17 of Part One – Statewide or in Appendix E.





FIGURE 22: ESTIMATED TONNES OF HOME GROWN FEED PRODUCED PER HECTARE - NORTH

## Fertiliser application

The relationship between fertiliser application per hectare and home grown feed per tonnes of DM/ha during 2009/10 is shown in Figures 22 and 23. Unlike last year, where there was a trend of those farms that applied the greatest amount of fertiliser had the greatest amount of home grown feed, this year there are no clear trends.

This could be due to a range of factors including soil type, irrigation scheduling and timing of rain events.

Nearly three quarters (16 out of 22) of farms in the North applied fertiliser to at least some irrigated crops or pasture.



FIGURE 23: NUTRIENT APPLICATION PER HECTARE - NORTH

Part Two: North



# Part Three: South West

# South West

Farms SW002 -