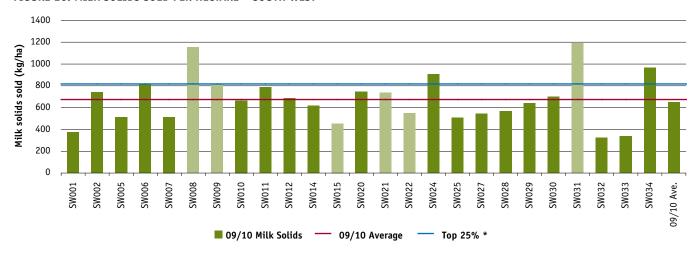

on average the top 25% of farms had a higher gross income than the South West group, it can been seen in figure 25 that the top 25% of farms did not all receive the highest gross income for the group. This suggests these farms had other attributes that pushed them into the top 25%.

#### FIGURE 25: GROSS FARM INCOME PER HECTARE - SOUTH WEST



## Milk solids production

The strong correlation between income and milk solids per hectare can be seen in Figures 25 and 26. The variation between these figures is a result of other sources of income. The top performing farms achieved 817 kg MS/ha in the South West compared to the average farm who sold 665 kg MS/ha. This group average is slightly up from the previous year of 649 kg MS/ha.

#### FIGURE 26: MILK SOLIDS SOLD PER HECTARE - SOUTH WEST



#### Variable costs

The separation of variable and overhead costs per hectare is shown in Figure 27. Variable costs are those costs that change directly according to the amount of output, such as herd, shed and feed costs.

Variable costs for the South West region varied from \$557/ ha to \$3,635/ha. Feed costs were clearly the major variable

cost in dairy farms of the South West; 47.5% of total costs of production were feed costs, which equates to 85% of the total variable costs.

The percentage breakdown of the variable costs can be found in Appendix Table B6 and Appendix Table B4 gives the costs at dollars per kilogram of milk solids sold.

FIGURE 27: WHOLE FARM VARIABLE AND OVERHEAD COSTS PER HECTARE - SOUTH WEST



#### Overhead costs

The calculation of overhead costs in the DIFM