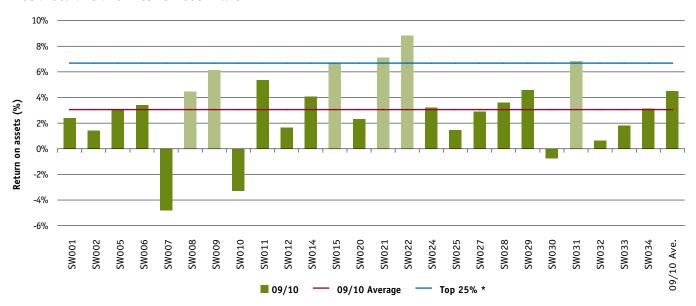

a percentage of total assets involved in the farm business. It is an indicator of the overall earning power of total assets, irrespective of capital structure. Return on equity is the net farm income, that is EBIT minus interest and lease costs, expressed as a percentage of owner equity. It is a measure of the owner's rate of return on investment. Figures 30 and 31 were calculated excluding capital appreciation. For return on equity

including capital appreciation, as well as individual farm results, refer to Appendix Table B1.

The return on assets for the South West region ranged from -4.8% to 8.8%. Average return on asset for the group was 3.0%, down from 4.5% last year, and the top 25% achieved double that of the group average with 6.7%.

#### FIGURE 30: RETURN ON ASSETS - SOUTH WEST



Figure 31 shows that the return on equity within the group ranged from -6.9% to 18.5% and averaged 1.3%. The average has again dropped this year and noticeably fewer farms achieved a positive return on equity compared to the previous two years. This lower return on equity can be attributed to the lower EBIT

achieved this year and the higher interest and lease charges compared to last year. A lower return on equity compared to a return on asset can be explained by interest and lease costs for additional capital being greater than the revenue it generates.

#### FIGURE 31: RETURN ON EQUITY - SOUTH WEST



## Feed consumption and fertiliser

Feed data was collected on a whole farm basis rather than determining which feeds went to each class of stock as this would have made the data collect