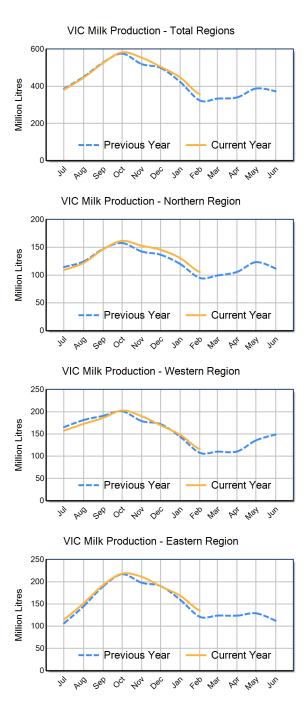

## 23/24 by Region (Million Litres)

|               |     |              | Eastern |       |         | Northern |       |         | Western      |       |         | Victoria |       |
|---------------|-----|--------------|---------|-------|---------|----------|-------|---------|--------------|-------|---------|----------|-------|
|               |     | 22/23        | 23/24   | Var % | 22/23   | 23/24    | Var % | 22/23   | 23/24        | Var % | 22/23   | 23/24    | Var % |
| July          |     | 106.4        | 114.8   | 7.9%  | 114.6   | 109.1    | -4.7% | 165.4   | 157.4        | -4.8% | 386.4   | 381.3    | -1.3% |
|               | YTD | 106.4        | 114.8   | 7.9%  | 114.6   | 109.1    | -4.7% | 165.4   | 157.4        | -4.8% | 386.4   | 381.3    | -1.3% |
| August        |     | 144.8        | 151.3   | 4.5%  | 124.4   | 121.8    | -2.1% | 181.4   | 172.8        | -4.7% | 450.6   | 445.9    | -1.0% |
|               | YTD | 251.3        | 266.1   | 5.9%  | 239.0   | 230.9    | -3.4% | 346.7   | 330.2        | -4.8% | 837.0   | 827.3    | -1.2% |
| Septembe<br>r |     | 189.7        | 192.6   | 1.6%  | 147.2   | 146.4    | -0.5% | 190.9   | 186.1        | -2.5% | 527.7   | 525.1    | -0.5% |
|               | YTD | 441.0        | 458.8   | 4.0%  | 386.2   | 377.3    | -2.3% | 537.6   | <i>516.3</i> | -4.0% | 1,364.7 | 1,352.4  | -0.9% |
| October       |     | 216.8        | 218.4   | 0.7%  | 157.7   | 161.5    | 2.4%  | 201.2   | 203.0        | 0.9%  | 575.7   | 582.9    | 1.2%  |
|               | YTD | 657.8        | 677.2   | 2.9%  | 543.8   | 538.8    | -0.9% | 738.8   | 719.3        | -2.6% | 1,940.4 | 1,935.3  | -0.3% |
| November      |     | 197.8        | 211.1   | 6.7%  | 142.5   | 152.8    | 7.2%  | 179.0   | 189.9        | 6.1%  | 519.3   | 553.9    | 6.6%  |
|               | YTD | <i>855.6</i> | 888.3   | 3.8%  | 686.3   | 691.6    | 0.8%  | 917.8   | 909.2        | -0.9% | 2,459.8 | 2,489.2  | 1.2%  |
| December      |     | 190.2        | 189.7   | -0.3% | 136.6   | 145.6    | 6.6%  | 172.2   | 169.5        | -1.6% | 499.0   | 504.8    | 1.2%  |
|               | YTD | 1,045.8      | 1,078.0 | 3.1%  | 822.9   | 837.2    | 1.7%  | 1,090.0 | 1,078.7      | -1.0% | 2,958.8 | 2,993.9  | 1.2%  |
| January       |     | 159.6        | 168.6   | 5.7%  | 120.0   | 130.6    | 8.9%  | 143.7   | 148.2        | 3.1%  | 423.3   | 447.4    | 5.7%  |
|               | YTD | 1,205.4      | 1,246.6 | 3.4%  | 942.9   | 967.8    | 2.6%  | 1,233.7 | 1,226.9      | -0.6% | 3,382.0 | 3,441.4  | 1.8%  |
| F.1           |     | 121.2        | 135.4   | 11.7% | 94.9    | 105.5    | 11.2% | 107.6   | 116.0        | 7.8%  | 323.7   | 356.9    | 10.3% |
| February      | YTD | 1,326.6      | 1,382.0 | 4.2%  | 1,037.8 | 1,073.4  | 3.4%  | 1,341.4 | 1,342.9      | 0.1%  | 3,705.7 | 3,798.3  | 2.5%  |
| March         |     | 124.0        |         |       | 99.4    |          |       | 110.3   |              |       | 333.8   |          |       |
| March         | YTD | 1,450.6      |         |       | 1,137.2 |          |       | 1,451.7 |              |       | 4,039.5 |          |       |
| اند م         |     | 123.7        |         |       | 105.7   |          |       | 110.6   |              |       | 340.1   |          |       |
| April         | YTD | 1,574.3      |         |       | 1,242.9 |          |       | 1,562.3 |              |       | 4,379.5 |          |       |
| May           |     | 129.1        |         |       | 123.4   |          |       | 135.7   |              |       | 388.2   |          |       |
|               | YTD | 1,703.4      |         |       | 1,366.3 |          |       | 1,698.0 |              |       | 4,767.7 |          |       |
| June          |     | 112.6        |         |       | 111.9   |          |       | 148.8   |              |       | 373.3   |          |       |
|               | YTD | 1,816.0      |         |       | 1,478.2 |          |       | 1,846.9 |              |       | 5,141.0 |          |       |
| Total         |     | 1,816.0      |         |       | 1,478.2 |          |       | 1,846.9 |              |       | 5,141.0 |          |       |

## Milk production report (Litres '000s) Victoria

|              |              | Eastern   | Northern    | Western   | VIC       |
|--------------|--------------|-----------|-------------|-----------|-----------|
| Month        | February-22  | 132,349   | 105,255     | 110,208   | 347,813   |
|              | February-23  | 121,180   | 94,868      | 107,642   | 323,690   |
|              | February-24  | 135,352   | 105,522     | 116,043   | 356,917   |
|              | % change     | 11.7%     | 11.2%       | 7.8%      | 10.3%     |
| Region Share | February-23  | 37.4%     | 37.4% 29.3% |           | 100.0%    |
|              | February-24  | 37.9%     | 29.6%       | 32.5%     | 100.0%    |
|              |              | Eastern   | Northern    | Western   | VIC       |
| Year To Date | 2021/2022    | 1,444,434 | 1,122,689   | 1,424,658 | 3,991,782 |
|              | 2022/2023    | 1,326,603 | 1,037,757   | 1,341,369 | 3,705,729 |
|              | 2023/2024    | 1,381,992 | 1,073,351   | 1,342,935 | 3,798,279 |
|              | % change     | 4.2%      | 3.4%        | 0.1%      | 2.5%      |
| Region Share | 2022/2023    | 35.8%     | 28.0%       | 36.2%     | 100.0%    |
|              | 2023/2024    | 36.4%     | 28.3%       | 35.4%     | 100.0%    |
|              |              | Eastern   | Northern    | Western   | VIC       |
| Total        | 2022/2023    | 1,815,995 | 1,478,179   | 1,846,866 | 5,141,041 |
|              | Region Share | 35.3%     | 28.8%       | 35.9%     | 100.0%    |