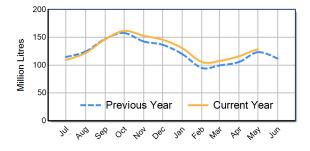

VIC Milk Production - Total Regions

VIC Milk Production - Northern Region

VIC Milk Production - Western Region

VIC Milk Production - Eastern Region

Please note: These reports contain data based on a combination of voluntary direct reporting from processors, and data sourced from government agencies. Retrospective adjustments are possible if new or revised data is received.