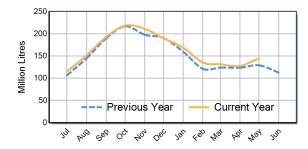

VIC Milk Production - Total Regions

VIC Milk Production - Northern Region

VIC Milk Production - Western Region

VIC Milk Production - Eastern Region

Please note: These reports contain data based on a combination of voluntary direct reporting from processors, and data sourced from government agencies. Retrospective adjustments are possible if new or revised data is received.