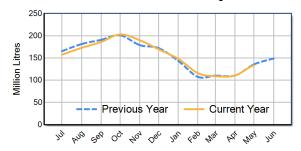

VIC Milk Production - Total Regions

VIC Milk Production - Northern Region

VIC Milk Production - Western Region

VIC Milk Production - Eastern Region

Please note: These reports contain data based on a combination of voluntary direct reporting from processors, and data sourced from government agencies. Retrospective adjustments are possible if new or revised data is received.