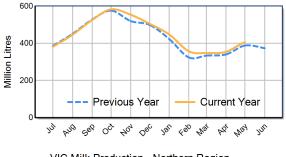

VIC Milk Production - Total Regions

VIC Milk Production - Northern Region

VIC Milk Production - Western Region

VIC Milk Production - Eastern Region

Please note: These reports contain data based on a combination of voluntary direct reporting from processors, and data sourced from government agencies. Retrospective adjustments are possible if new or revised data is received.