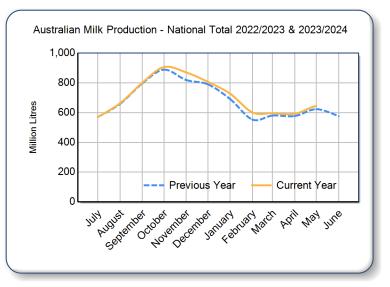

## Milk production report 23/24 by State (Million Litres)

|               |     | New South Wales |       | Victoria |         | Queensland |       | South Australia |       | Western Australia |       | Tasmania |       | Australia |       |       |              |              |       |         |                 |       |
|---------------|-----|-----------------|-------|----------|---------|------------|-------|-----------------|-------|-------------------|-------|----------|-------|-----------|-------|-------|--------------|--------------|-------|---------|-----------------|-------|
|               | -   | 22/23           | 23/24 | Var %    | 22/23   | 23/24      | Var % | 22/23           | 23/24 | Var %             | 22/23 | 23/24    | Var % | 22/23     | 23/24 | Var % | 22/23        | 23/24        | Var % | 22/23   | 23/24           | Var % |
| July          |     | 80.7            | 84.7  | 4.9%     | 386.4   | 381.3      | -1.3% | 22.3            | 24.1  | 8.4%              | 32.1  | 31.5     | -1.7% | 29.1      | 28.7  | -1.3% | 19.7         | 19.8         | 0.5%  | 570.2   | 570.2           | 0.0%  |
|               | YTD | 80.7            | 84.7  | 4.9%     | 386.4   | 381.3      | -1.3% | 22.3            | 24.1  | 8.4%              | 32.1  | 31.5     | -1.7% | 29.1      | 28.7  | -1.3% | 19.7         | 19.8         | 0.5%  | 570.2   | 570.2           | 0.0%  |
| August        |     | 85.5            | 90.1  | 5.3%     | 450.6   | 445.9      | -1.0% | 25.1            | 25.4  | 1.5%              | 35.1  | 35.7     | 1.6%  | 28.2      | 29.4  | 4.1%  | 34.7         | 37.0         | 6.5%  | 659.2   | 663.5           | 0.6%  |
|               | YTD | 166.3           | 174.8 | 5.1%     | 837.0   | 827.3      | -1.2% | 47.3            | 49.6  | 4.7%              | 67.2  | 67.2     | 0.0%  | 57.3      | 58.1  | 1.4%  | 54.4         | 56.8         | 4.3%  | 1,229.4 | 1 <i>,233.7</i> | 0.3%  |
| Septemb<br>er |     | 89.6            | 91.6  | 2.1%     | 527.7   | 525.1      | -0.5% | 25.0            | 26.1  | 4.2%              | 43.2  | 43.2     | 0.0%  | 30.0      | 31.0  | 3.4%  | 81.6         | 84.2         | 3.1%  | 797.2   | 801.2           | 0.5%  |
|               | YTD | 255.9           | 266.3 | 4.1%     | 1,364.7 | 1,352.4    | -0.9% | 72.3            | 75.6  | 4.6%              | 110.4 | 110.4    | 0.0%  | 87.3      | 89.1  | 2.1%  | 136.0        | 140.9        | 3.6%  | 2,026.6 | 2,034.8         | 0.4%  |
| October       |     | 92.8            | 96.2  | 3.7%     | 575.7   | 582.9      | 1.2%  | 26.0            | 27.4  | 5.3%              | 49.0  | 48.6     | -0.8% | 32.1      | 32.6  | 1.6%  | 112.9        | 118.4        | 4.8%  | 888.5   | 906.1           | 2.0%  |
|               | YTD | 348.7           | 362.5 | 4.0%     | 1,940.4 | 1,935.3    | -0.3% | 98.4            | 103.1 | 4.8%              | 159.4 | 159.0    | -0.2% | 119.4     | 121.7 | 1.9%  | 248.9        | 259.3        | 4.2%  | 2,915.1 | 2,940.9         | 0.9%  |
| Novembe<br>r  |     | 86.4            | 94.0  | 8.8%     | 519.3   | 553.9      | 6.6%  | 25.5            | 25.7  | 0.8%              | 45.5  | 46.7     | 2.5%  | 30.1      | 29.8  | -1.0% | 112.0        | 119.9        | 7.1%  | 818.9   | 870.0           | 6.2%  |
|               | YTD | 435.1           | 456.6 | 4.9%     | 2,459.8 | 2,489.2    | 1.2%  | 123.9           | 128.8 | 3.9%              | 204.9 | 205.7    | 0.4%  | 149.5     | 151.5 | 1.4%  | 360.9        | <i>379.1</i> | 5.1%  | 3,734.1 | 3,810.9         | 2.1%  |
| Decembe<br>r  |     | 86.2            | 93.8  | 8.8%     | 499.0   | 504.8      | 1.2%  | 25.6            | 25.8  | 1.0%              | 42.8  | 43.6     | 1.7%  | 28.2      | 28.5  | 1.1%  | 108.4        | 110.6        | 2.0%  | 790.2   | 807.1           | 2.1%  |
|               | YTD | 521.3           | 550.4 | 5.6%     | 2,958.8 | 2,994.0    | 1.2%  | 149.4           | 154.6 | 3.4%              | 247.8 | 249.3    | 0.6%  | 177.7     | 180.0 | 1.3%  | 469.3        | 489.7        | 4.4%  | 4,524.3 | 4,618.0         | 2.1%  |
| January       |     | 81.0            | 88.6  | 9.3%     | 423.3   | 447.4      | 5.7%  | 24.5            | 24.4  | -0.2%             | 39.1  | 40.3     | 3.1%  | 26.4      | 27.2  | 3.0%  | 97.1         | 99.3         | 2.3%  | 691.4   | 727.2           | 5.2%  |
|               | YTD | 602.4           | 638.9 | 6.1%     | 3,382.0 | 3,441.4    | 1.8%  | 173.9           | 179.0 | 2.9%              | 286.8 | 289.6    | 0.9%  | 204.1     | 207.3 | 1.5%  | 566.4        | 589.1        | 4.0%  | 5,215.7 | 5,345.2         | 2.5%  |
| February      |     | 72.9            | 77.7  | 6.6%     | 323.7   | 356.9      | 10.3% | 20.3            | 20.5  | 1.1%              | 34.8  | 37.3     | 7.3%  | 24.3      | 25.8  | 6.1%  | 77.4         | 83.2         | 7.4%  | 553.5   | 601.4           | 8.7%  |
|               | YTD | 675.3           | 716.6 | 6.1%     | 3,705.7 | 3,798.3    | 2.5%  | 194.2           | 199.5 | 2.7%              | 321.7 | 326.9    | 1.6%  | 228.5     | 233.1 | 2.0%  | 643.8        | 672.2        | 4.4%  | 5,769.2 | 5,946.6         | 3.1%  |
| March         |     | 78.4            | 80.3  | 2.4%     | 333.8   | 347.6      | 4.2%  | 21.3            | 20.8  | -2.3%             | 39.9  | 40.3     | 0.9%  | 27.1      | 27.8  | 2.7%  | 79.9         | 79.3         | -0.8% | 580.3   | 596.1           | 2.7%  |
| Warch         | YTD | 753.6           | 796.9 | 5.7%     | 4,039.5 | 4,145.9    | 2.6%  | 215.5           | 220.3 | 2.2%              | 361.6 | 367.2    | 1.5%  | 255.6     | 260.9 | 2.1%  | <i>723.7</i> | 751.5        | 3.8%  | 6,349.5 | 6,542.7         | 3.0%  |
| April         | YTD | 75.8            | 78.3  | 3.3%     | 340.1   | 353.8      | 4.0%  | 20.7            | 19.6  | -5.2%             | 38.7  | 39.5     | 2.1%  | 26.2      | 26.7  | 2.1%  | 75.7         | 73.9         | -2.4% | 577.2   | 591.8           | 2.5%  |
| Дрії          |     | 829.4           | 875.2 | 5.5%     | 4,379.5 | 4,499.7    | 2.7%  | 236.2           | 239.9 | 1.6%              | 400.3 | 406.7    | 1.6%  | 281.7     | 287.6 | 2.1%  | 799.4        | 825.4        | 3.2%  | 6,926.6 | 7,134.6         | 3.0%  |
| Мау           |     | 80.0            | 82.6  | 3.3%     | 388.2   | 405.4      | 4.4%  | 20.8            | 21.0  | 1.1%              | 38.0  | 38.8     | 2.1%  | 28.1      | 28.4  | 1.0%  | 68.2         | 68.8         | 0.9%  | 623.3   | 645.1           | 3.5%  |
|               | YTD | 909.4           | 957.8 | 5.3%     | 4,767.7 | 4,905.1    | 2.9%  | 257.0           | 260.9 | 1.5%              | 438.3 | 445.5    | 1.6%  | 309.8     | 316.0 | 2.0%  | 867.6        | 894.3        | 3.1%  | 7,549.9 | 7,779.6         | 3.0%  |
| June          |     | 80.4            |       |          | 373.3   |            |       | 21.8            |       |                   | 33.8  |          |       | 28.5      |       |       | 38.8         |              |       | 576.6   |                 |       |
|               | YTD | 989.9           |       |          | 5,141.0 |            |       | 278.8           |       |                   | 472.1 |          |       | 338.4     |       |       | 906.4        |              |       | 8,126.5 |                 |       |
| Total         |     | 989.9           |       |          | 5,141.0 |            |       | 278.8           |       |                   | 472.1 |          |       | 338.4     |       |       | 906.4        |              |       | 8,126.5 |                 |       |