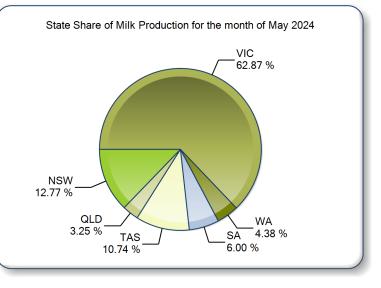

|              | Milk pro     | Dairy<br>Australia |           |         |         |         |         |           |
|--------------|--------------|--------------------|-----------|---------|---------|---------|---------|-----------|
|              |              | NSW                | VIC       | QLD     | SA      | WA      | TAS     | Australia |
| Month        | May-22       | 76,713             | 389,315   | 21,816  | 38,343  | 28,023  | 60,242  | 614,453   |
|              | May-23       | 79,987             | 388,158   | 20,771  | 38,024  | 28,107  | 68,212  | 623,258   |
|              | May-24       | 82,622             | 405,395   | 20,993  | 38,817  | 28,383  | 68,850  | 645,060   |
|              | % change     | 3.3%               | 4.4%      | 1.1%    | 2.1%    | 1.0%    | 0.9%    | 3.5%      |
| Region Share | May-23       | 12.8%              | 62.3%     | 3.3%    | 6.1%    | 4.5%    | 10.9%   | 100.0%    |
|              | May-24       | 12.8%              | 62.8%     | 3.3%    | 6.0%    | 4.4%    | 10.7%   | 100.0%    |
|              |              | NSW                | VIC       | QLD     | SA      | WA      | TAS     | Australia |
| Year To Date | 2021/2022    | 994,670            | 5,092,786 | 277,098 | 457,276 | 312,055 | 850,542 | 7,984,428 |
|              | 2022/2023    | 909,417            | 4,767,695 | 256,965 | 438,324 | 309,839 | 867,648 | 7,549,888 |
|              | 2023/2024    | 957,786            | 4,905,111 | 260,924 | 445,545 | 316,011 | 894,254 | 7,779,631 |
|              | % change     | 5.3%               | 2.9%      | 1.5%    | 1.6%    | 2.0%    | 3.1%    | 3.0%      |
| Region Share | 2022/2023    | 12.0%              | 63.1%     | 3.4%    | 5.8%    | 4.1%    | 11.5%   | 100.0%    |
|              | 2023/2024    | 12.3%              | 63.1%     | 3.4%    | 5.7%    | 4.1%    | 11.5%   | 100.0%    |
|              |              | NSW                | VIC       | QLD     | SA      | WA      | TAS     | Australia |
| Total        | 2022/2023    | 989,863            | 5,141,041 | 278,752 | 472,078 | 338,366 | 906,416 | 8,126,515 |
|              | Region Share | 12.2%              | 63.3%     | 3.4%    | 5.8%    | 4.2%    | 11.2%   | 100.0%    |